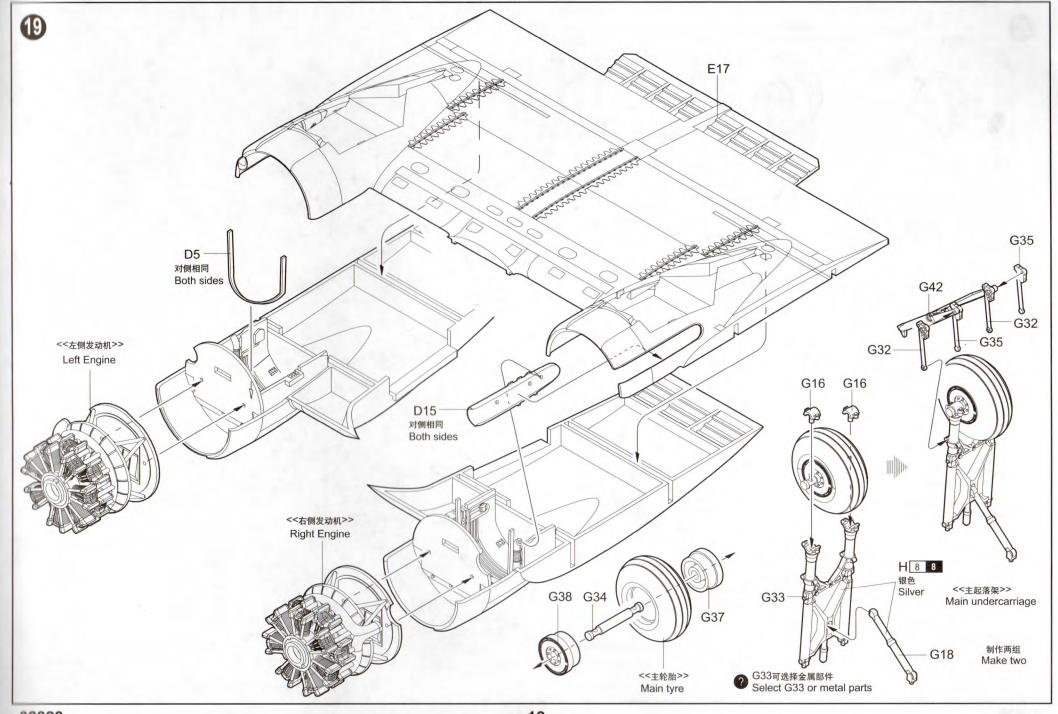

2 V



H×1~





PE



<<水贴>> Decal



| Color              | Mr.Hobby  | Vallejo | Model<br>Master | Tamiya | Humbrol |
|--------------------|-----------|---------|-----------------|--------|---------|
| Red<br>紅色          | H 3 3     | 908     | 1503            | X7     | 19      |
| Silver<br>報色       | H 8 8     | 997     | 1546            | X11    | 11      |
| 天空色<br>SKY         | H 24      |         |                 |        |         |
| Metal Black<br>黑铁色 | H 18 28   | 864     | 1402            | -      | -       |
| Flat Black<br>亚光黑  | H 12 33   | 950     | 1749            | XF1    | 33      |
| Khaki<br>卡其色       | H 81 55   | 988     | -               | XF49   | 26      |
| 原野绿<br>Field Green | H 340 340 | 14      | 1712            | XF26   | 105     |































## 涂装同标贴指示 Painting & Marking guide

A C-47A 92<sup>nd</sup>TCS/439<sup>th</sup>TCG June 1944

| H 8 8   | 银色 Silver         | H 77 137  | 胎黑色<br>Tire Black | H 76 61 | 烧铁色<br>Burnt Iron |
|---------|-------------------|-----------|-------------------|---------|-------------------|
| H 12 33 | 消光黑<br>Flat black | H 304 304 | 橄榄色<br>Olive Drab | H 22 13 | 灰色 Grey           |