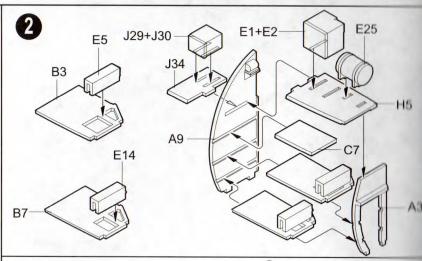

Cyanoacrylate glue

Weight

Make hole

选择

Option No cement

Bend

File / Sand

D×1V

F×1V

<<菲林>> Film

GX2 V

H×1~

PE

<<水贴>> Decal

| Color              | Mr.Hobby  | Vallejo | Model<br>Master | Tamiya | Humbrol |
|--------------------|-----------|---------|-----------------|--------|---------|
| Red<br>紅色          | H 3 3     | 908     | 1503            | X7     | 19      |
| Silver<br>報色       | H 8 8     | 997     | 1546            | X11    | 11      |
| 天空色<br>SKY         | H 24      |         |                 |        |         |
| Metal Black<br>黑铁色 | H 18 28   | 864     | 1402            | -      | -       |
| Flat Black<br>亚光黑  | H 12 33   | 950     | 1749            | XF1    | 33      |
| Khaki<br>卡其色       | H 81 55   | 988     | -               | XF49   | 26      |
| 原野绿<br>Field Green | H 340 340 | 14      | 1712            | XF26   | 105     |