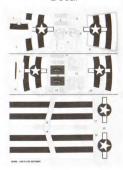

## 涂装同标贴指示 Painting & Marking guide

A C-47A 92<sup>nd</sup>TCS/439<sup>th</sup>TCG June 1944

| H 8 8   | 银色 Silver         | H 77 137  | 胎黑色<br>Tire Black | H 76 61 | 烧铁色<br>Burnt Iron |
|---------|-------------------|-----------|-------------------|---------|-------------------|
| H 12 33 | 消光黑<br>Flat black | H 304 304 | 橄榄色<br>Olive Drab | H 22 13 | 灰色 Grey           |