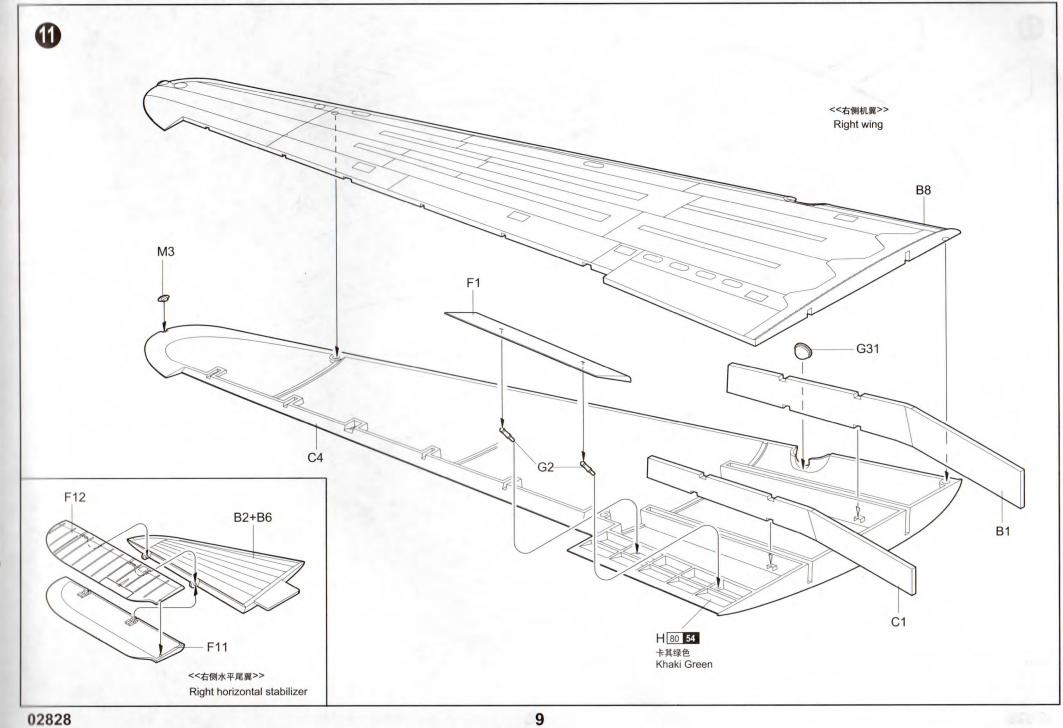

F×1V

<<菲林>> Film

GX2 V

H×1~

PE

<<水贴>> Decal

| Color              | Mr.Hobby  | Vallejo | Model<br>Master | Tamiya | Humbrol |
|--------------------|-----------|---------|-----------------|--------|---------|
| Red<br>紅色          | H 3 3     | 908     | 1503            | X7     | 19      |
| Silver<br>報色       | H 8 8     | 997     | 1546            | X11    | 11      |
| 天空色<br>SKY         | H 24      |         |                 |        |         |
| Metal Black<br>黑铁色 | H 18 28   | 864     | 1402            | -      | -       |
| Flat Black<br>亚光黑  | H 12 33   | 950     | 1749            | XF1    | 33      |
| Khaki<br>卡其色       | H 81 55   | 988     | -               | XF49   | 26      |
| 原野绿<br>Field Green | H 340 340 | 14      | 1712            | XF26   | 105     |