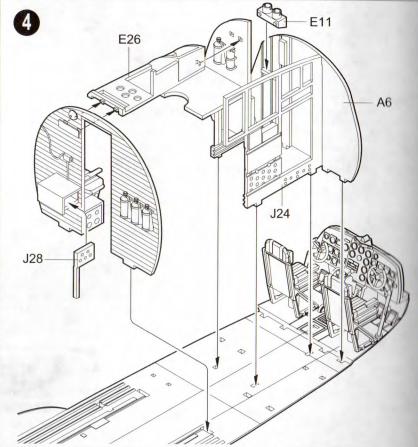

Cyanoacrylate glue

Weight

Make hole

选择

Option No cement

Bend

File / Sand

D×1V

F×1V

<<菲林>> Film

GX2 V

H×1~

PE

<<水贴>> Decal

| Color              | Mr.Hobby  | Vallejo | Model<br>Master | Tamiya | Humbrol |
|--------------------|-----------|---------|-----------------|--------|---------|
| Red<br>紅色          | H 3 3     | 908     | 1503            | X7     | 19      |
| Silver<br>報色       | H 8 8     | 997     | 1546            | X11    | 11      |
| 天空色<br>SKY         | H 24      |         |                 |        |         |
| Metal Black<br>黑铁色 | H 18 28   | 864     | 1402            | -      | -       |
| Flat Black<br>亚光黑  | H 12 33   | 950     | 1749            | XF1    | 33      |
| Khaki<br>卡其色       | H 81 55   | 988     | -               | XF49   | 26      |
| 原野绿<br>Field Green | H 340 340 | 14      | 1712            | XF26   | 105     |