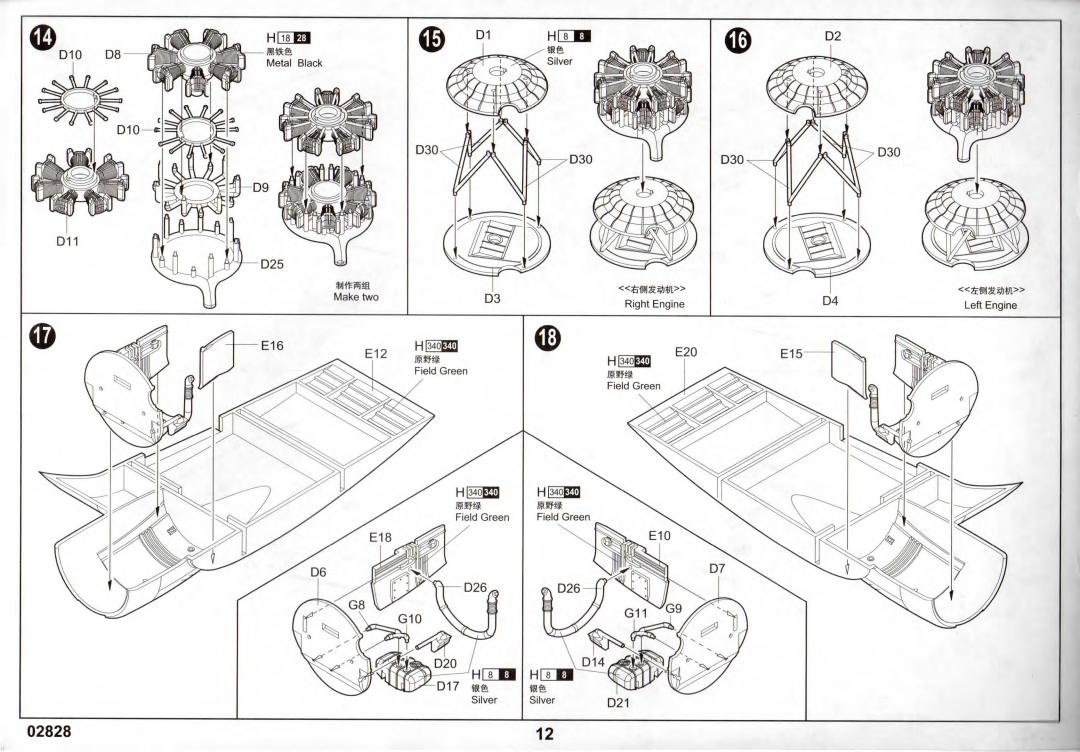

GX2 V



H×1~





PE



<<水贴>> Decal



| Color              | Mr.Hobby  | Vallejo | Model<br>Master | Tamiya | Humbrol |
|--------------------|-----------|---------|-----------------|--------|---------|
| Red<br>紅色          | H 3 3     | 908     | 1503            | X7     | 19      |
| Silver<br>報色       | H 8 8     | 997     | 1546            | X11    | 11      |
| 天空色<br>SKY         | H 24      |         |                 |        |         |
| Metal Black<br>黑铁色 | H 18 28   | 864     | 1402            | -      | -       |
| Flat Black<br>亚光黑  | H 12 33   | 950     | 1749            | XF1    | 33      |
| Khaki<br>卡其色       | H 81 55   | 988     | -               | XF49   | 26      |
| 原野绿<br>Field Green | H 340 340 | 14      | 1712            | XF26   | 105     |































## 涂装同标贴指示 Painting & Marking guide

A C-47A 92<sup>nd</sup>TCS/439<sup>th</sup>TCG June 1944

| H 8 8   | 银色 Silver         | H 77 137  | 胎黑色<br>Tire Black | H 76 61 | 烧铁色<br>Burnt Iron |
|---------|-------------------|-----------|-------------------|---------|-------------------|
| H 12 33 | 消光黑<br>Flat black | H 304 304 | 橄榄色<br>Olive Drab | H 22 13 | 灰色 Grey           |