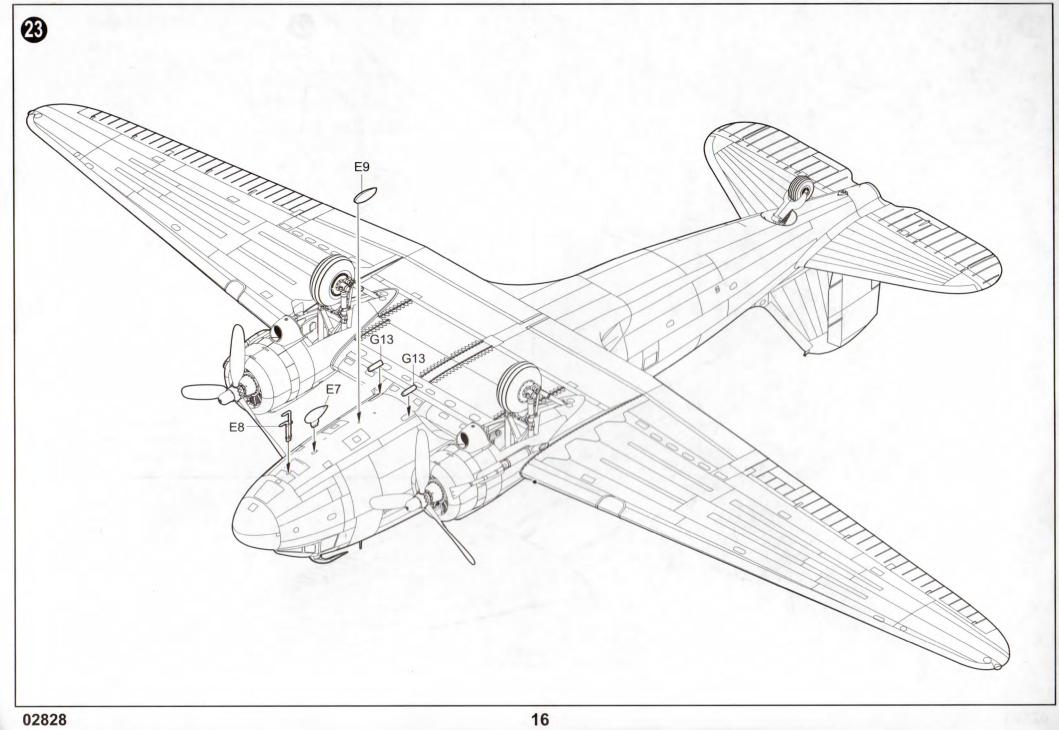

#### READ BEFORE ASSEMBLY:

- · Study and understand these instructions thoroughly before beginning assembly
- · When needed, remove photo-etch parts carefully using a modeling knife or photo etch sprue cutter, being careful not to damage or lose small parts.
- Take extra care in handling photo etch parts in order to avoid injury
- · Apply instant cement sparingly to photo etch parts where instructed
- Tools recommended(not included in kit):Plastic and instant cements, sprue cutters, long nose pliers, modeling knife, small files, tweezers, pin vise & scissors. Soft cloth and sandpaper will also assist in construction
- · Glue and paint are not included in the kit. Use plastic cement and hobby paints only. Color guide for purchasing paint is included in the kit.

#### 装配之前仔细阅读

- 小心用模型锉刀锉平所有零件表面的注射浇口。
- 小心用刀片切下蚀刻片零件,不要遗失小零件。
- 用强力快干胶水粘合蚀刻片零件和金属轴。过量快干胶 水使用可能导致可动零件会粘住, 小心涂胶。
- 取蚀刻片时应特别注意安全, 防止利边划伤手指。
- 某些零件表面需贴上水贴纸,请选择在装配的同时进行。
- 推荐模型工具(自备): 胶水,水口剪刀,长咀钳,刀片, 锉刀,镊子,钳,钻,剪刀,瞬间快干胶。
- 软布同砂纸同时也应该是必备工具。
- 请使用塑料胶水和油漆,模型内不含。