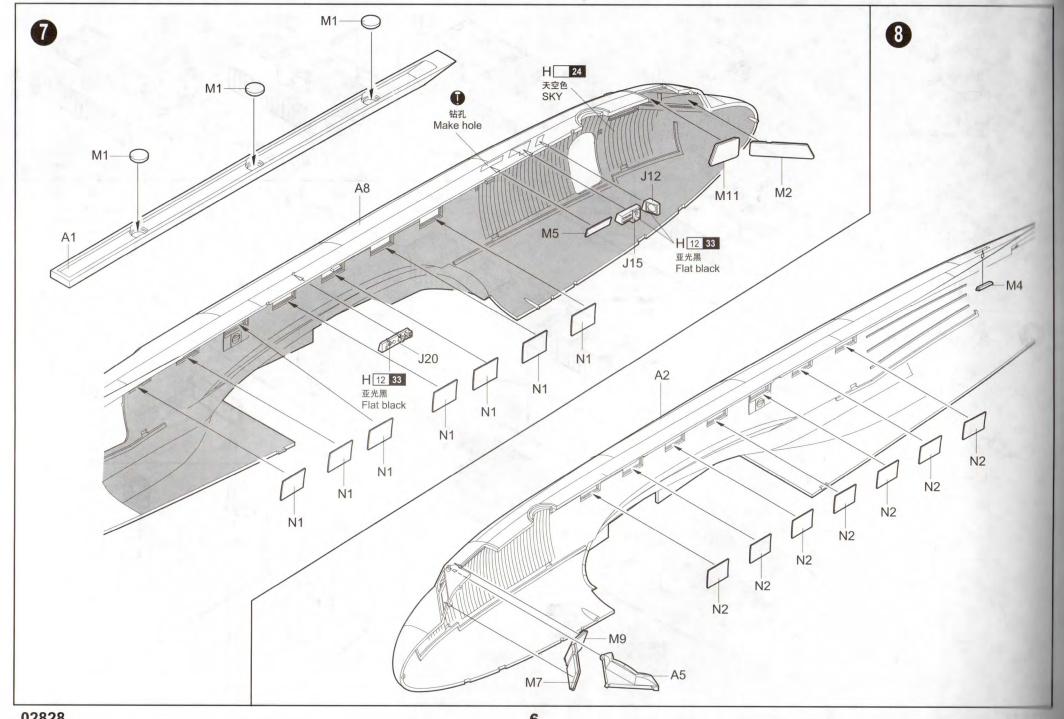

Cyanoacrylate glue

Weight

Make hole

选择

Option No cement

Bend

File / Sand

D×1V

F×1V

<<菲林>> Film

GX2 V

H×1~

PE

<<水贴>> Decal

| Color              | Mr.Hobby  | Vallejo | Model<br>Master | Tamiya | Humbrol |
|--------------------|-----------|---------|-----------------|--------|---------|
| Red<br>紅色          | H 3 3     | 908     | 1503            | X7     | 19      |
| Silver<br>報色       | H 8 8     | 997     | 1546            | X11    | 11      |
| 天空色<br>SKY         | H 24      |         |                 |        |         |
| Metal Black<br>黑铁色 | H 18 28   | 864     | 1402            | -      | -       |
| Flat Black<br>亚光黑  | H 12 33   | 950     | 1749            | XF1    | 33      |
| Khaki<br>卡其色       | H 81 55   | 988     | -               | XF49   | 26      |
| 原野绿<br>Field Green | H 340 340 | 14      | 1712            | XF26   | 105     |