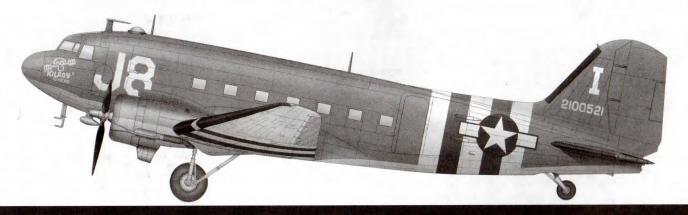

## 涂装同标贴指示 Painting & Marking guide

A C-47A 92<sup>nd</sup>TCS/439<sup>th</sup>TCG June 1944

| H 8 8   | 银色 Silver         | H 77 137  | 胎黑色<br>Tire Black | H 76 61 | 烧铁色<br>Burnt Iron |
|---------|-------------------|-----------|-------------------|---------|-------------------|
| H 12 33 | 消光黑<br>Flat black | H 304 304 | 橄榄色<br>Olive Drab | H 22 13 | 灰色 Grey           |