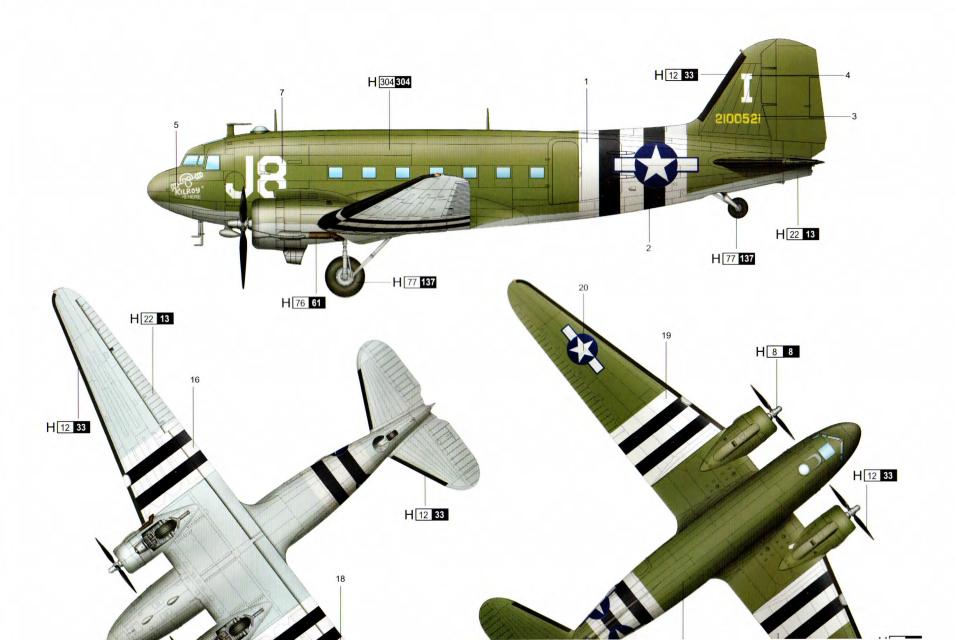

## 涂装同标贴指示 Painting & Marking guide

A C-47A 92<sup>nd</sup>TCS/439<sup>th</sup>TCG June 1944

| H 8 8   | 银色 Silver         | H 77 137  | 胎黑色<br>Tire Black | H 76 61 | 烧铁色<br>Burnt Iron |
|---------|-------------------|-----------|-------------------|---------|-------------------|
| H 12 33 | 消光黑<br>Flat black | H 304 304 | 橄榄色<br>Olive Drab | H 22 13 | 灰色 Grey           |