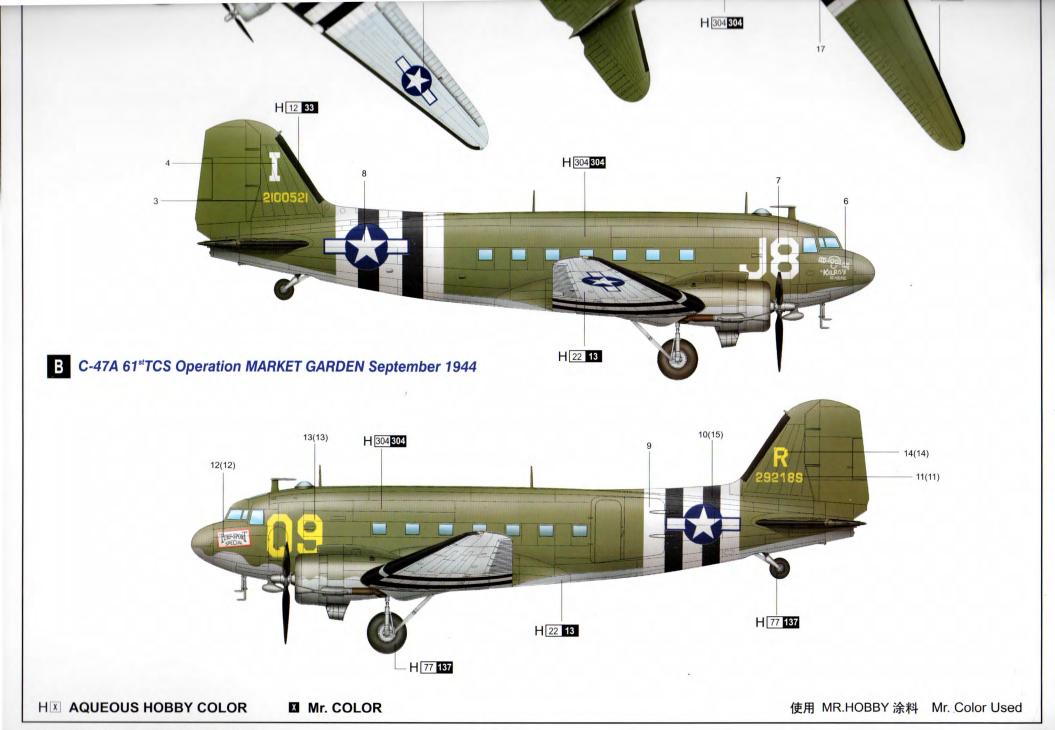

## 涂装同标贴指示 Painting & Marking guide

A C-47A 92<sup>nd</sup>TCS/439<sup>th</sup>TCG June 1944

| H 8 8   | 银色 Silver         | H 77 137  | 胎黑色<br>Tire Black | H 76 61 | 烧铁色<br>Burnt Iron |
|---------|-------------------|-----------|-------------------|---------|-------------------|
| H 12 33 | 消光黑<br>Flat black | H 304 304 | 橄榄色<br>Olive Drab | H 22 13 | 灰色 Grey           |