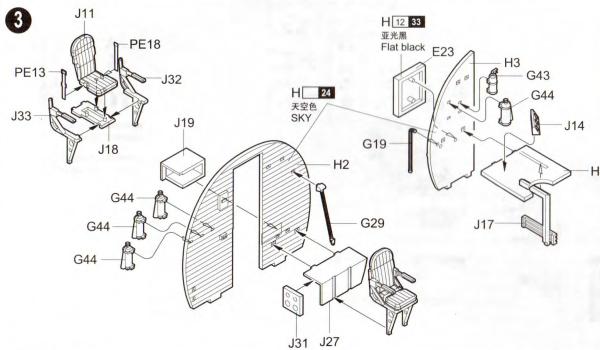

Cyanoacrylate glue

Weight

Make hole

选择

Option No cement

Bend

File / Sand

D×1V

F×1V

<<菲林>> Film

GX2 V

H×1~

PE

<<水贴>> Decal

| Color              | Mr.Hobby  | Vallejo | Model<br>Master | Tamiya | Humbrol |
|--------------------|-----------|---------|-----------------|--------|---------|
| Red<br>紅色          | H 3 3     | 908     | 1503            | X7     | 19      |
| Silver<br>報色       | H 8 8     | 997     | 1546            | X11    | 11      |
| 天空色<br>SKY         | H 24      |         |                 |        |         |
| Metal Black<br>黑铁色 | H 18 28   | 864     | 1402            | -      | -       |
| Flat Black<br>亚光黑  | H 12 33   | 950     | 1749            | XF1    | 33      |
| Khaki<br>卡其色       | H 81 55   | 988     | -               | XF49   | 26      |
| 原野绿<br>Field Green | H 340 340 | 14      | 1712            | XF26   | 105     |