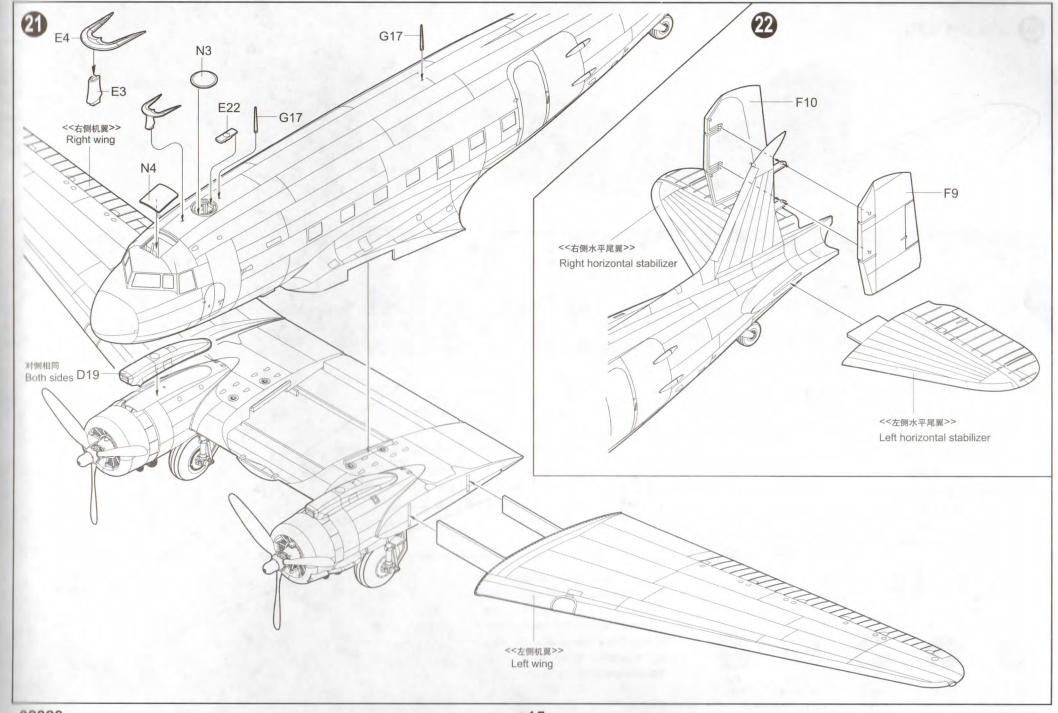

#### READ BEFORE ASSEMBLY:

- · Study and understand these instructions thoroughly before beginning assembly
- · When needed, remove photo-etch parts carefully using a modeling knife or photo etch sprue cutter, being careful not to damage or lose small parts.
- Take extra care in handling photo etch parts in order to avoid injury
- · Apply instant cement sparingly to photo etch parts where instructed
- Tools recommended(not included in kit):Plastic and instant cements, sprue cutters, long nose pliers, modeling knife, small files, tweezers, pin vise & scissors. Soft cloth and sandpaper will also assist in construction
- · Glue and paint are not included in the kit. Use plastic cement and hobby paints only. Color guide for purchasing paint is included in the kit.

#### 装配之前仔细阅读

- 小心用模型锉刀锉平所有零件表面的注射浇口。
- 小心用刀片切下蚀刻片零件,不要遗失小零件。
- 用强力快干胶水粘合蚀刻片零件和金属轴。过量快干胶 水使用可能导致可动零件会粘住, 小心涂胶。
- 取蚀刻片时应特别注意安全, 防止利边划伤手指。
- 某些零件表面需贴上水贴纸,请选择在装配的同时进行。
- 推荐模型工具(自备): 胶水,水口剪刀,长咀钳,刀片, 锉刀,镊子,钳,钻,剪刀,瞬间快干胶。
- 软布同砂纸同时也应该是必备工具。
- 请使用塑料胶水和油漆,模型内不含。