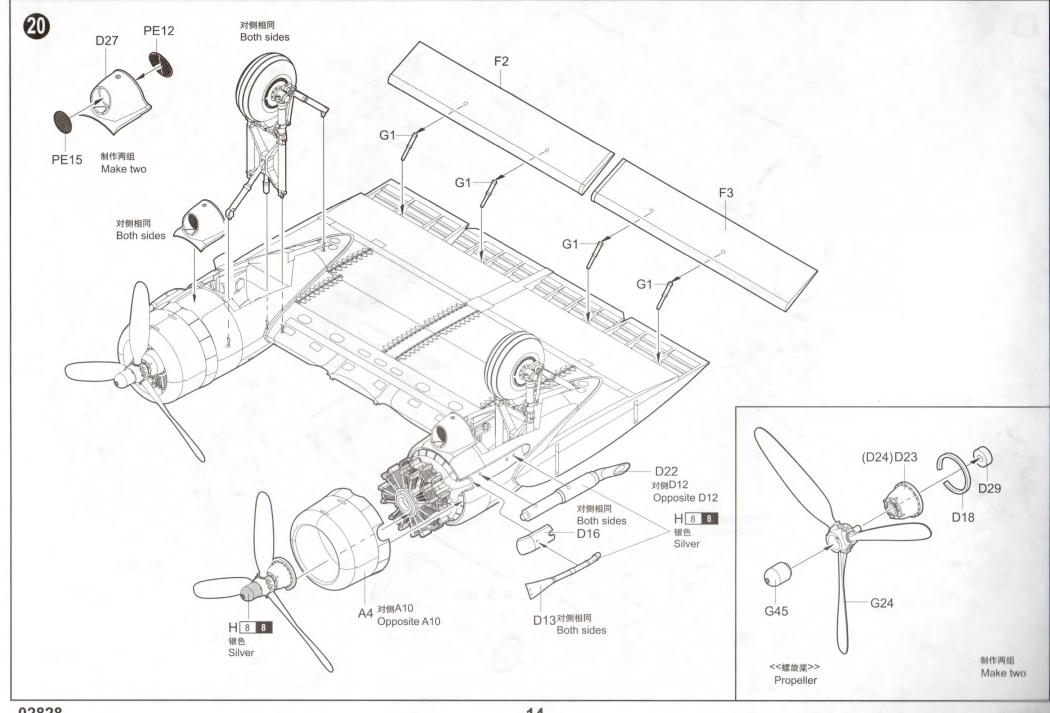

V



H×1~





PE



<<水贴>> Decal



| Color              | Mr.Hobby  | Vallejo | Model<br>Master | Tamiya | Humbrol |
|--------------------|-----------|---------|-----------------|--------|---------|
| Red<br>紅色          | H 3 3     | 908     | 1503            | X7     | 19      |
| Silver<br>報色       | H 8 8     | 997     | 1546            | X11    | 11      |
| 天空色<br>SKY         | H 24      |         |                 |        |         |
| Metal Black<br>黑铁色 | H 18 28   | 864     | 1402            | -      | -       |
| Flat Black<br>亚光黑  | H 12 33   | 950     | 1749            | XF1    | 33      |
| Khaki<br>卡其色       | H 81 55   | 988     | -               | XF49   | 26      |
| 原野绿<br>Field Green | H 340 340 | 14      | 1712            | XF26   | 105     |































## 涂装同标贴指示 Painting & Marking guide

A C-47A 92<sup>nd</sup>TCS/439<sup>th</sup>TCG June 1944

| H 8 8   | 银色 Silver         | H 77 137  | 胎黑色<br>Tire Black | H 76 61 | 烧铁色<br>Burnt Iron |
|---------|-------------------|-----------|-------------------|---------|-------------------|
| H 12 33 | 消光黑<br>Flat black | H 304 304 | 橄榄色<br>Olive Drab | H 22 13 | 灰色 Grey           |