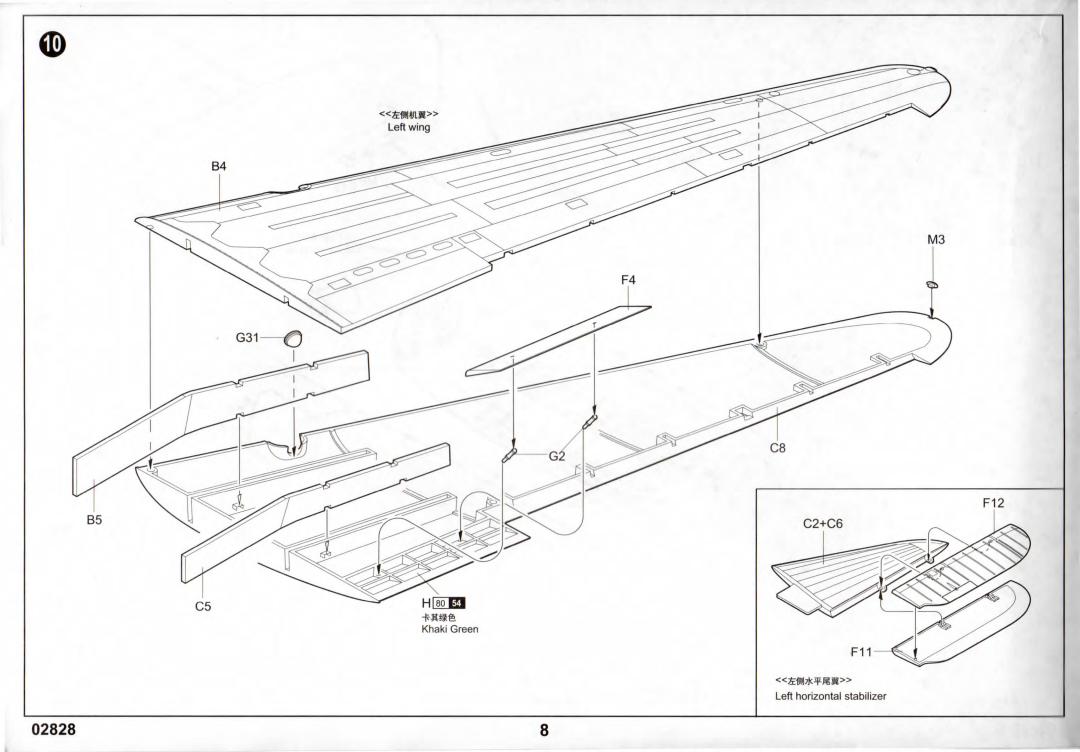

F×1V

<<菲林>> Film

GX2 V

H×1~

PE

<<水贴>> Decal

| Color              | Mr.Hobby  | Vallejo | Model<br>Master | Tamiya | Humbrol |
|--------------------|-----------|---------|-----------------|--------|---------|
| Red<br>紅色          | H 3 3     | 908     | 1503            | X7     | 19      |
| Silver<br>報色       | H 8 8     | 997     | 1546            | X11    | 11      |
| 天空色<br>SKY         | H 24      |         |                 |        |         |
| Metal Black<br>黑铁色 | H 18 28   | 864     | 1402            | -      | -       |
| Flat Black<br>亚光黑  | H 12 33   | 950     | 1749            | XF1    | 33      |
| Khaki<br>卡其色       | H 81 55   | 988     | -               | XF49   | 26      |
| 原野绿<br>Field Green | H 340 340 | 14      | 1712            | XF26   | 105     |