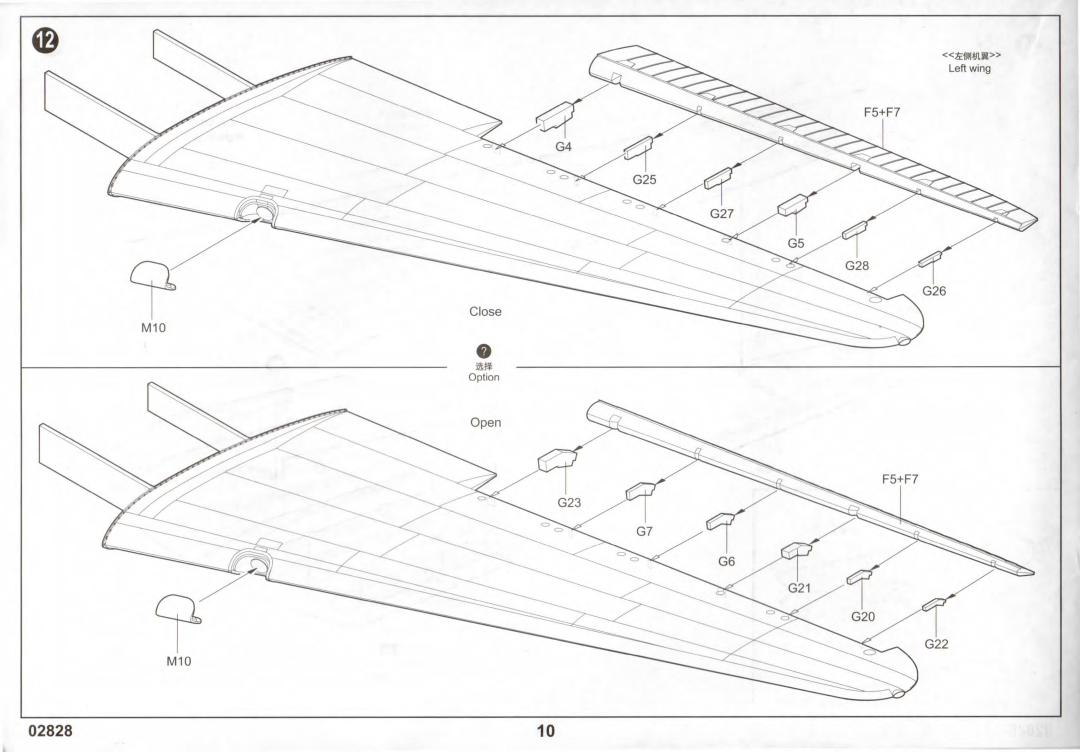

F×1V

<<菲林>> Film

GX2 V

H×1~

PE

<<水贴>> Decal

| Color              | Mr.Hobby  | Vallejo | Model<br>Master | Tamiya | Humbrol |
|--------------------|-----------|---------|-----------------|--------|---------|
| Red<br>紅色          | H 3 3     | 908     | 1503            | X7     | 19      |
| Silver<br>報色       | H 8 8     | 997     | 1546            | X11    | 11      |
| 天空色<br>SKY         | H 24      |         |                 |        |         |
| Metal Black<br>黑铁色 | H 18 28   | 864     | 1402            | -      | -       |
| Flat Black<br>亚光黑  | H 12 33   | 950     | 1749            | XF1    | 33      |
| Khaki<br>卡其色       | H 81 55   | 988     | -               | XF49   | 26      |
| 原野绿<br>Field Green | H 340 340 | 14      | 1712            | XF26   | 105     |