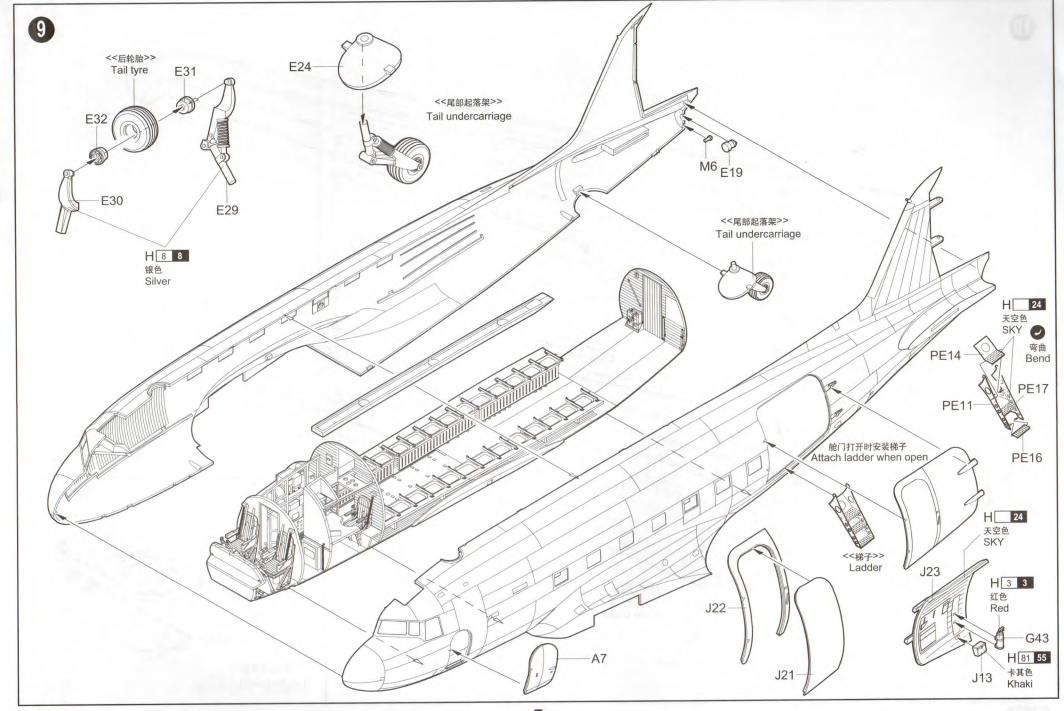

F×1V

<<菲林>> Film

GX2 V

H×1~

PE

<<水贴>> Decal

| Color              | Mr.Hobby  | Vallejo | Model<br>Master | Tamiya | Humbrol |
|--------------------|-----------|---------|-----------------|--------|---------|
| Red<br>紅色          | H 3 3     | 908     | 1503            | X7     | 19      |
| Silver<br>報色       | H 8 8     | 997     | 1546            | X11    | 11      |
| 天空色<br>SKY         | H 24      |         |                 |        |         |
| Metal Black<br>黑铁色 | H 18 28   | 864     | 1402            | -      | -       |
| Flat Black<br>亚光黑  | H 12 33   | 950     | 1749            | XF1    | 33      |
| Khaki<br>卡其色       | H 81 55   | 988     | -               | XF49   | 26      |
| 原野绿<br>Field Green | H 340 340 | 14      | 1712            | XF26   | 105     |