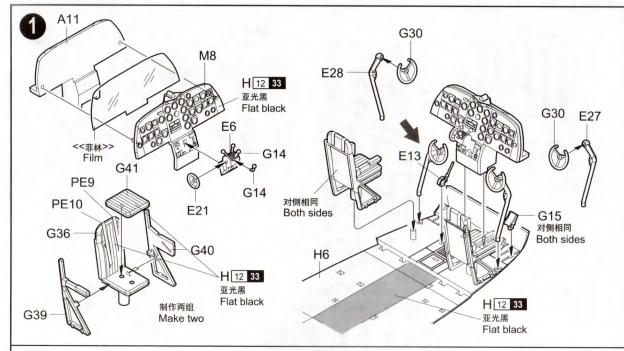

#### READ BEFORE ASSEMBLY:

- · Study and understand these instructions thoroughly before beginning assembly
- · When needed, remove photo-etch parts carefully using a modeling knife or photo etch sprue cutter, being careful not to damage or lose small parts.
- Take extra care in handling photo etch parts in order to avoid injury
- · Apply instant cement sparingly to photo etch parts where instructed
- Tools recommended(not included in kit):Plastic and instant cements, sprue cutters, long nose pliers, modeling knife, small files, tweezers, pin vise & scissors. Soft cloth and sandpaper will also assist in construction
- · Glue and paint are not included in the kit. Use plastic cement and hobby paints only. Color guide for purchasing paint is included in the kit.

#### 装配之前仔细阅读

- 小心用模型锉刀锉平所有零件表面的注射浇口。
- 小心用刀片切下蚀刻片零件,不要遗失小零件。
- 用强力快干胶水粘合蚀刻片零件和金属轴。过量快干胶 水使用可能导致可动零件会粘住, 小心涂胶。
- 取蚀刻片时应特别注意安全, 防止利边划伤手指。
- 某些零件表面需贴上水贴纸,请选择在装配的同时进行。
- 推荐模型工具(自备): 胶水,水口剪刀,长咀钳,刀片, 锉刀,镊子,钳,钻,剪刀,瞬间快干胶。
- 软布同砂纸同时也应该是必备工具。
- 请使用塑料胶水和油漆,模型内不含。