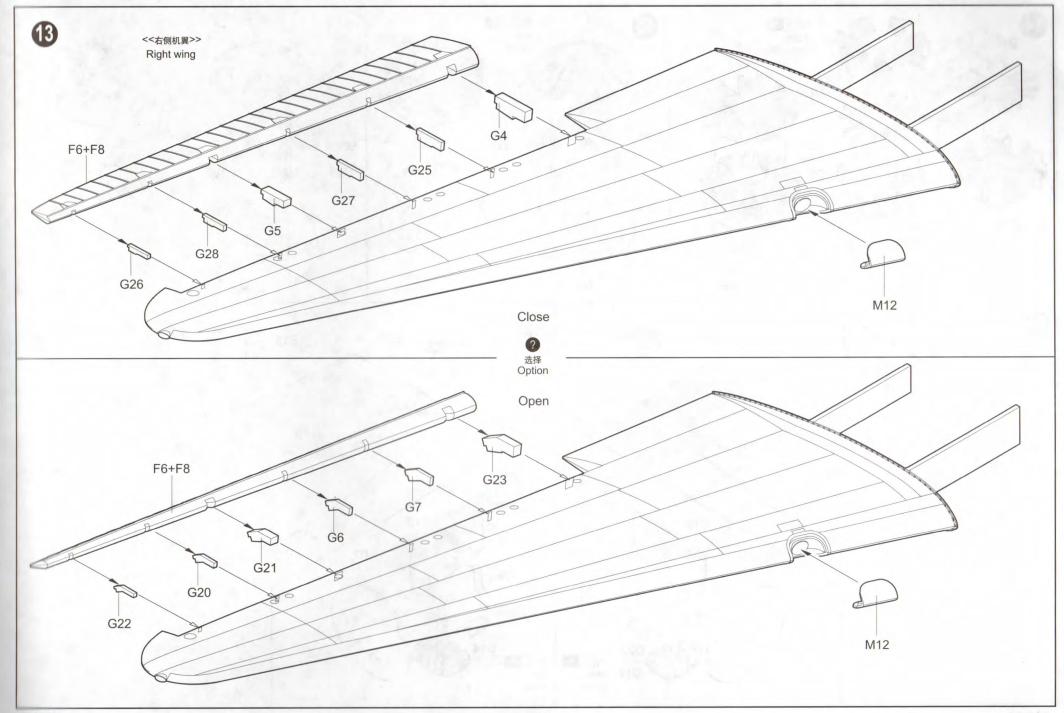

GX2 V



H×1~





PE



<<水贴>> Decal



| Color              | Mr.Hobby  | Vallejo | Model<br>Master | Tamiya | Humbrol |
|--------------------|-----------|---------|-----------------|--------|---------|
| Red<br>紅色          | H 3 3     | 908     | 1503            | X7     | 19      |
| Silver<br>報色       | H 8 8     | 997     | 1546            | X11    | 11      |
| 天空色<br>SKY         | H 24      |         |                 |        |         |
| Metal Black<br>黑铁色 | H 18 28   | 864     | 1402            | -      | -       |
| Flat Black<br>亚光黑  | H 12 33   | 950     | 1749            | XF1    | 33      |
| Khaki<br>卡其色       | H 81 55   | 988     | -               | XF49   | 26      |
| 原野绿<br>Field Green | H 340 340 | 14      | 1712            | XF26   | 105     |































## 涂装同标贴指示 Painting & Marking guide

A C-47A 92<sup>nd</sup>TCS/439<sup>th</sup>TCG June 1944

| H 8 8   | 银色 Silver         | H 77 137  | 胎黑色<br>Tire Black | H 76 61 | 烧铁色<br>Burnt Iron |
|---------|-------------------|-----------|-------------------|---------|-------------------|
| H 12 33 | 消光黑<br>Flat black | H 304 304 | 橄榄色<br>Olive Drab | H 22 13 | 灰色 Grey           |