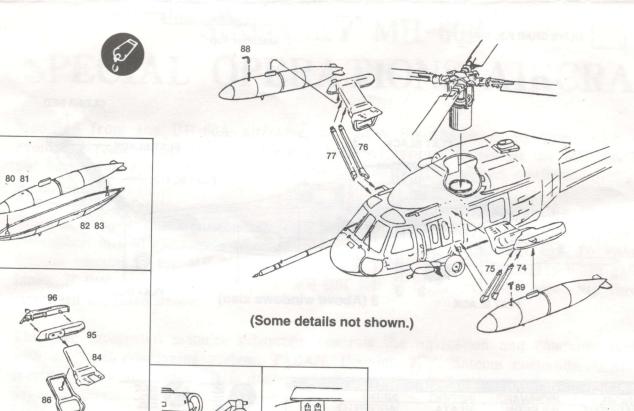

For greater defensive capability, the MH-60K carries a Radar Warning Receiver, M130 Chaff dispensers and the AN/ALQ-144IR pulse jamming system in addition to the pair of 50 caliber MH-60A machine guns in piace of the usual M134 Miniguns. To enhance its mission capability, the MH-60 has the upswept ESSS pylons carrying two 230 gallon fuel tanks. If that were not enough, the MH-60K has in-flight refueling capability through its starboard mounted probe.