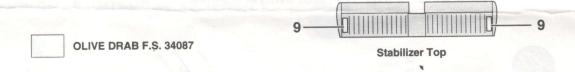

### MH-60K BLACK HAWK Decal Placement and Painting Diagram

| ENGLISH  | FRENCH     | GERMAN            | SPANISH              | ITALIAN        |
|----------|------------|-------------------|----------------------|----------------|
| BLACK    | NOIR       | SCHWARZ           | NEGRO                | NERO           |
| SILVER   | ARGENT     | SILBERN           | PLATA                | ARGENTO        |
| GUNMETAL | METALLIC   | METALLIC          |                      | METALLICO      |
| LT GRAY  | GRIS CLAIR | HELLGRAU          |                      | GRIGIO CHIARO  |
| RED      | ROUGE      | ROT               | ROJO                 | ROSSO          |
| GREEN    | VERT       | GRUN              | VERDE                | VERDE          |
| BROWN    | BRUN       | BRAUN             |                      | MARRONE        |
| TAN      | BRUN CLAIR | GELBBRAUN         | Sect Al School board | MARRONE CHIARO |
| GLOSS    | LUSTRE     | <b>GLANZENDES</b> | hall be bed M. C.    | BRILLANTE      |
| FLAT     | TERNE      | <b>GLANZLOSES</b> |                      | OPACO          |
| CLEAR    | CLAIR      | KLAR              | CLARO                | CHIARO         |