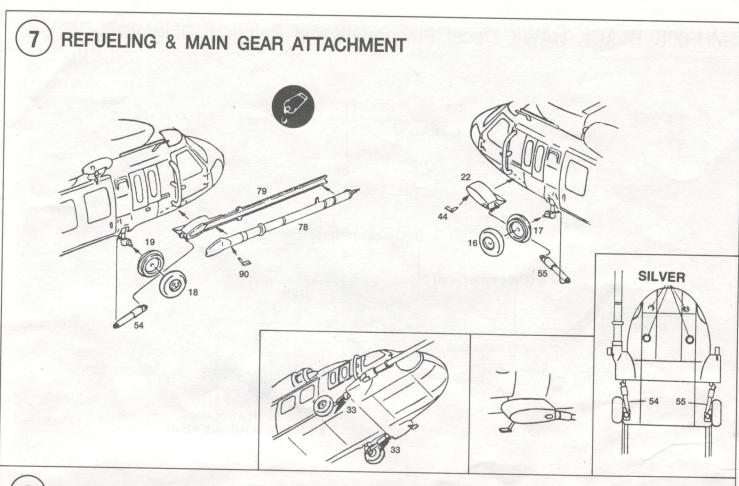

For greater defensive capability, the MH-60K carries a Radar Warning Receiver, M130 Chaff dispensers and the AN/ALQ-144IR pulse jamming system in addition to the pair of 50 caliber MH-60A machine guns in piace of the usual M134 Miniguns. To enhance its mission capability, the MH-60 has the upswept ESSS pylons carrying two 230 gallon fuel tanks. If that were not enough, the MH-60K has in-flight refueling capability through its starboard mounted probe.