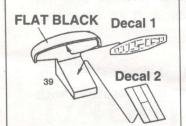

### MH-60K BLACK HAWK Decal Placement and Painting Diagram

| ENGLISH  | FRENCH     | GERMAN            | SPANISH              | ITALIAN        |
|----------|------------|-------------------|----------------------|----------------|
| BLACK    | NOIR       | SCHWARZ           | NEGRO                | NERO           |
| SILVER   | ARGENT     | SILBERN           | PLATA                | ARGENTO        |
| GUNMETAL | METALLIC   | METALLIC          |                      | METALLICO      |
| LT GRAY  | GRIS CLAIR | HELLGRAU          |                      | GRIGIO CHIARO  |
| RED      | ROUGE      | ROT               | ROJO                 | ROSSO          |
| GREEN    | VERT       | GRUN              | VERDE                | VERDE          |
| BROWN    | BRUN       | BRAUN             |                      | MARRONE        |
| TAN      | BRUN CLAIR | GELBBRAUN         | Sect Al School board | MARRONE CHIARO |
| GLOSS    | LUSTRE     | <b>GLANZENDES</b> | hall be bed M. C.    | BRILLANTE      |
| FLAT     | TERNE      | <b>GLANZLOSES</b> |                      | OPACO          |
| CLEAR    | CLAIR      | KLAR              | CLARO                | CHIARO         |