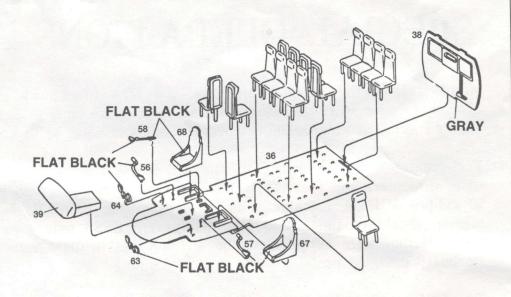

#### PARTS PLACEMENT LIST

1-29

36-52

118-128

MH60-K Parts

30-35

74-96

58-76