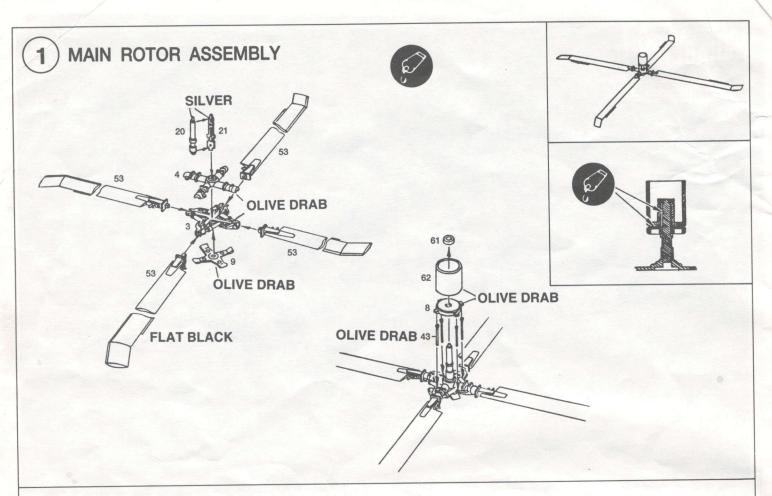

jamming system in addition to the pair of 50 caliber MH-60A machine guns in piace of the usual M134 Miniguns. To enhance its mission capability, the MH-60 has the upswept ESSS pylons carrying two 230 gallon fuel tanks. If that were not enough, the MH-60K has in-flight refueling capability through its starboard mounted probe.

The IBM integrated avionics subsystem controls the navigation and communications duty with a global positioning system, TACAN, Doppler, IFF, Satcom communications and an inertial navigation system. It is doubtful that any other helicopter carries such an extensive avionics system.

Initially assigned to the 160th Special Operations Aviation Regiment at Fort Campbell, Kentucky, somewhere between 22 and 60 MH-60K Blackhawks are now in operation with the US Army.

2153















©1996 ACADEMY PLAŞTIC MODEL CO., LTD. 273-64, Suyu-dong, Kangbuk-ku, Seoul,Korea FAX: 82-2-997-3003





## (6) ELEVATOR ASSEMBLY & EXTERNAL FUSELAGE DETAILS



(Some details not shown.)



## 8 MAIN ROTOR AND FUEL TANK ATTACHMENT



2153

### MH-60K BLACK HAWK Decal Placement and Painting Diagram









| ENGLISH  | FRENCH     | GERMAN            | SPANISH              | ITALIAN        |
|----------|------------|-------------------|----------------------|----------------|
| BLACK    | NOIR       | SCHWARZ           | NEGRO                | NERO           |
| SILVER   | ARGENT     | SILBERN           | PLATA                | ARGENTO        |
| GUNMETAL | METALLIC   | METALLIC          |                      | METALLICO      |
| LT GRAY  | GRIS CLAIR | HELLGRAU          |