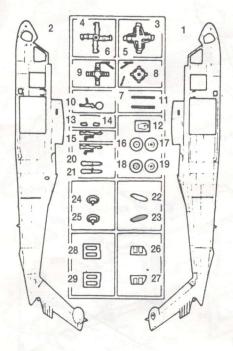

#### PARTS PLACEMENT LIST

1-29

36-52

118-128

MH60-K Parts

30-35

74-96

58-76