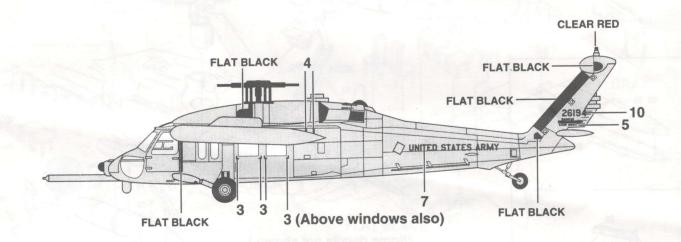

### MH-60K BLACK HAWK Decal Placement and Painting Diagram

| ENGLISH  | FRENCH     | GERMAN            | SPANISH              | ITALIAN        |
|----------|------------|-------------------|----------------------|----------------|
| BLACK    | NOIR       | SCHWARZ           | NEGRO                | NERO           |
| SILVER   | ARGENT     | SILBERN           | PLATA                | ARGENTO        |
| GUNMETAL | METALLIC   | METALLIC          |                      | METALLICO      |
| LT GRAY  | GRIS CLAIR | HELLGRAU          |                      | GRIGIO CHIARO  |
| RED      | ROUGE      | ROT               | ROJO                 | ROSSO          |
| GREEN    | VERT       | GRUN              | VERDE                | VERDE          |
| BROWN    | BRUN       | BRAUN             |                      | MARRONE        |
| TAN      | BRUN CLAIR | GELBBRAUN         | Sect Al School board | MARRONE CHIARO |
| GLOSS    | LUSTRE     | <b>GLANZENDES</b> | hall be bed M. C.    | BRILLANTE      |
| FLAT     | TERNE      | <b>GLANZLOSES</b> |                      | OPACO          |
| CLEAR    | CLAIR      | KLAR              | CLARO                | CHIARO         |