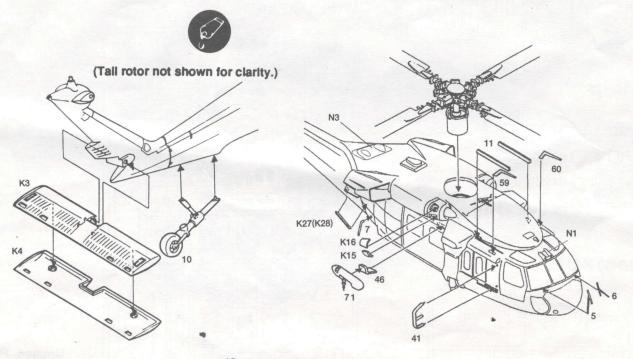

## (6) ELEVATOR ASSEMBLY & EXTERNAL FUSELAGE DETAILS

(Some details not shown.)

## 8 MAIN ROTOR AND FUEL TANK ATTACHMENT

2153