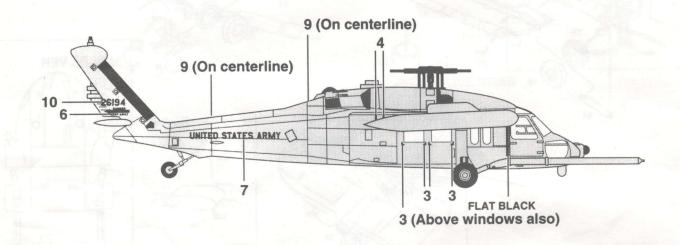

### MH-60K BLACK HAWK Decal Placement and Painting Diagram

| ENGLISH  | FRENCH     | GERMAN            | SPANISH              | ITALIAN        |
|----------|------------|-------------------|----------------------|----------------|
| BLACK    | NOIR       | SCHWARZ           | NEGRO                | NERO           |
| SILVER   | ARGENT     | SILBERN           | PLATA                | ARGENTO        |
| GUNMETAL | METALLIC   | METALLIC          |                      | METALLICO      |
| LT GRAY  | GRIS CLAIR | HELLGRAU          |                      | GRIGIO CHIARO  |
| RED      | ROUGE      | ROT               | ROJO                 | ROSSO          |
| GREEN    | VERT       | GRUN              | VERDE                | VERDE          |
| BROWN    | BRUN       | BRAUN             |                      | MARRONE        |
| TAN      | BRUN CLAIR | GELBBRAUN         | Sect Al School board | MARRONE CHIARO |
| GLOSS    | LUSTRE     | <b>GLANZENDES</b> | hall be bed M. C.    | BRILLANTE      |
| FLAT     | TERNE      | <b>GLANZLOSES</b> |                      | OPACO          |
| CLEAR    | CLAIR      | KLAR              | CLARO                | CHIARO         |