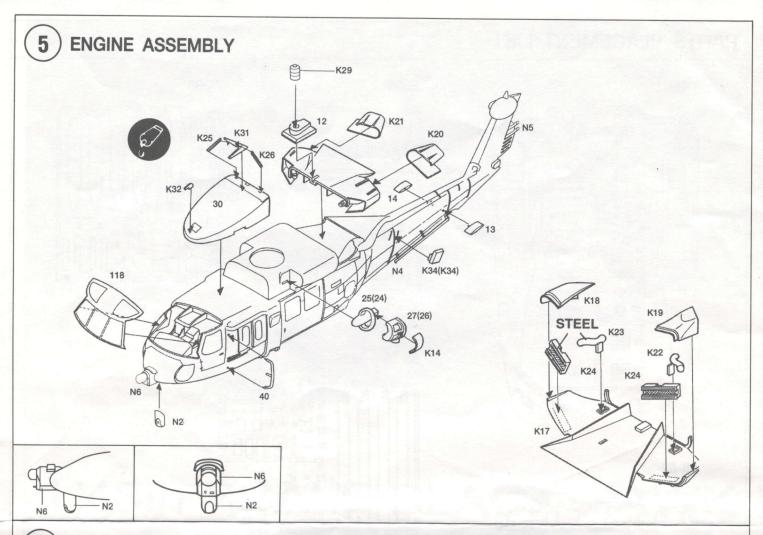

#### PARTS PLACEMENT LIST

1-29

36-52

118-128

MH60-K Parts

30-35

74-96

58-76