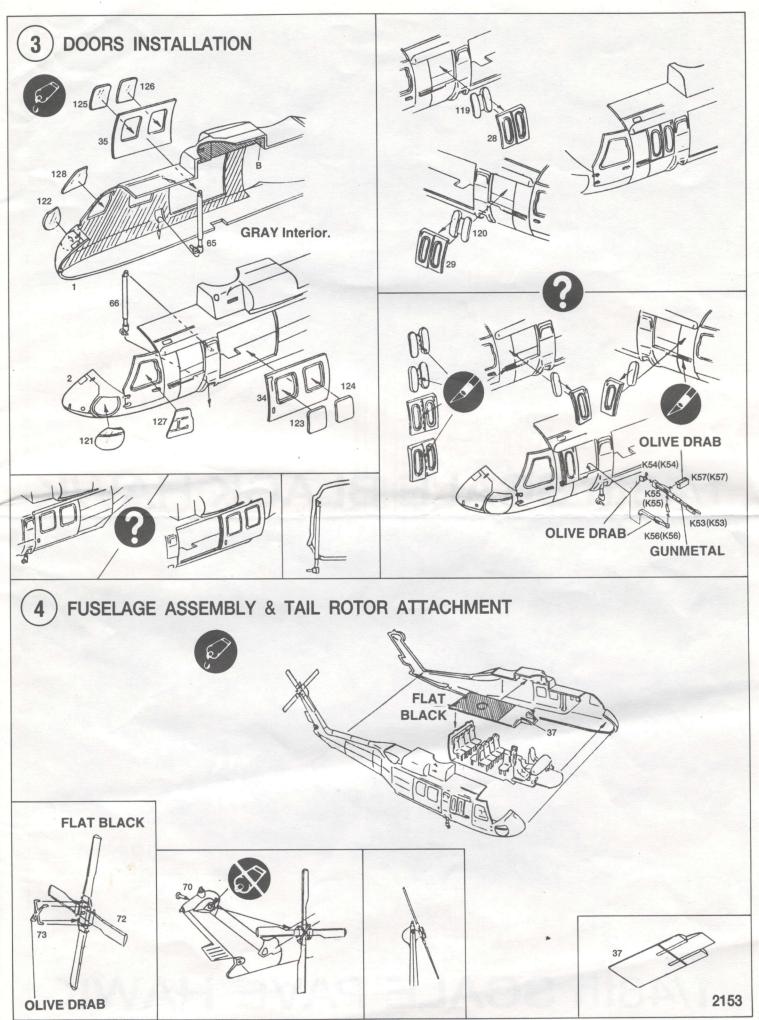

#### PARTS PLACEMENT LIST

1-29

36-52

118-128

MH60-K Parts

30-35

74-96

58-76