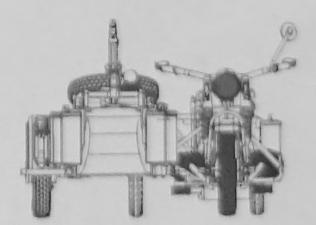

In WWII, the military forces of Deutschland equipped a large quantity of military motorcycles. Before the Blitzkrieg began in Sep, 1939, lots of motorcycles and motorcycles with sidecar, more than armies of any other countries, were used in Wehrmacht and Das Heer founded the units using motorcycles in 1935. In Nov, 1937, according to the requirement of OKW (the Supreme Command of the Armed Forces), Zundapp developed the specialized model of heavy motorcycle with sidecar and then the KS750 series was completed. When the KS750 series was under designing, thinking of the inclement surrounding of battleground and inconvenient maintaining conditions, bumper plate was installed at the bottom of the engine as protection. The output torque of KS750 is so large that the motorcycle can haul heavy load. That was the nickname of "green elephant" came from in the army. KS750 used propeller shaft gearing system. For cross-country using, the wheel of sidecar also can output the power of the engine and have reverse gear. Meanwhile, the motorcycle has differential with lock system and the rear wheel / side wheel have powerful hydraulic brake which can trig the 460kgs heavy body effectively. KS750 also use the would-famous Zundapp parallelogram front fork tubes and have excellent control function.

Comparing with other motorcycles, KS750 series have lighter weight and faster speed and can suit the rude landform. They were used as scout vehicles in the war. From 1940 on, Zundapp produced more than 18'000 units of the KS750 for the German Wehrmacht, and KS750 became one of the most extensive using motorcycle in the WWII.

尊达普公司由弗里茨·纽梅尔于1917年建立,主要从事雷管等爆破装置的制造。1921年开始转入摩托车制造行业,并逐渐成为德国的一个著名摩托车品牌。尊达普重型摩托车的历史开始于1933年。那一年,尊达普推出了K系列摩托车,该系列采用了封闭式的发动机室,K代表kardanantrieb,表示封闭式带万向节驱动轴,这也是尊达普K系列摩托车的重要特征。

也是尊达晋K系列摩托车的里安村市。 战期间,德国大量装备军川摩托车,早在闪电战开始之前,就已经采川了比其他任何国家军队都多的摩 托单车和挎斗摩托车,1935年德国陆军就成立了军川摩托车部队。1937年11月,尊达普接受德国陆军最高统帅 部的要求,为军队研制专用挎斗摩托,尊达普公司推出了KS750。KS750重型摩托在设计上考虑到了严酷的战争环 部的要求,为军队研制专用挎斗摩托,尊达普公司推出了KS750。KS750重型摩托在设计上考虑到了严酷的战争环 境以及对保养的不便,在摩托的发动机底部加装了防撞板以保护引擎。它的输出扭矩大得惊人,能够拖拽相当 境以及对保养的不便,在摩托的发动机底部加装了防撞板以保护引擎。它的输出扭矩大得惊人,能够拖拽相当 大的载荷,在军队中素有"绿色大象"之称。KS750采用轴传动方式,为了越野需要,其挎斗车轮带 有动力,并 大的载荷,在军队中素有"绿色大象"之称。KS750采用和传动方式,为了越野需要,其挎斗车轮带 有动力,并 上配备了倒档。它还带有可锁定的差速器,后轮和挎斗车轮安装了强有力的液压刹车,能有效地制动它460公 上配备了倒档。它还带有可锁定的差速器,后轮和挎斗车轮安装了强有力的液压刹车,能有效地制动它460公 后的庞大身躯。KS750还采用了世界闻名的Zundapp平行四边形前叉,操纵性非常出众。

KS750重型摩托车和其他摩托车相比,此摩托车重量轻,速度快,能适应崎岖的地形,主要被用来执行侦察任务。从1940年起,尊达普累计生产了超过18000辆KS750型摩托车,是战争中德军使用最广泛的摩托车之一。