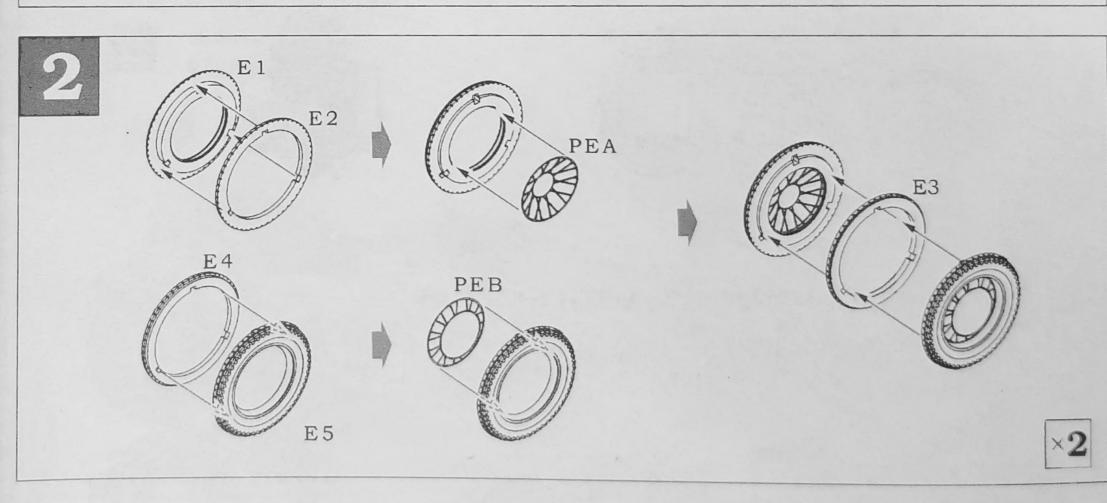

反射側上取り付出ま



等待数水干国2-3分類 Wait 2-3 minutes until the cement dry 接着剤学乾(ませ 2-3分待ります



開閉接著剤 |stantgloe |for metal | 瞬間接着剤 (全風房)



注意 Be careful 注意して下さり



弱水粘合 Cement Together 接着 るいて下さ



選擇使用 Options さらかがを選ぶっ下さい



磨去 Remove 磨しこと



制作二组 Make two sets 2個作って下さい



章折 Bend 折り曲ばて下さい

### I GSI CREOS CORP. HOBBY COLOUR GSI CREOS CORP. MR.COLOUR

| H 403    | 暗黃色 | DARK YELLOW |
|----------|-----|-------------|
| H 1828   | 黑鐵色 | STEEL       |
| H 37 43  | 木棕色 | WOOD BROWN  |
| H 7060   | 德軍灰 | RLM02 GRAY  |
| H 77 137 | 輪胎黑 | TIRE BLACK  |
| H 8 8    | 銀色  | SILVER      |
| H 90 47  | 透明紅 | CLEAR RED   |







Zundapp ES780 L3507

Photo etched parts 蚀刻片



Decal 水贴纸















Metal Spokes A 金属辐条A









Metal Spokes B 金属辐条B



Metal spring 金属弹簧



Parts not for use. 不使用的部件































## Painting & Markings 塗裝指示



# Item numbers of the kits in the same series.

## L3508 WWII GERMAN ZUNDAPP KS750 WITH SIDECAR

二战德军尊达普 KS750 三轮摩托车









### L3509 WWII GERMAN R75

二战德军R75重型摩托车





## L3510 WWII GERMAN R75 WITH SIDECAR

二战德军宝马R75三轮摩托车









### Amendment 说明书更正布告

### L3507 套件说明书所含内容改正如下:

此套件中所含水贴纸数量为1枚,可用于2款双轮摩托车 涂装,请留意。

敬请谅解。

Please fine the amendment for the instruction of L3507 as follow:

The kit only contains 1 piece of decal for 2 motorcycles. Please note it and sorry for the mistake.