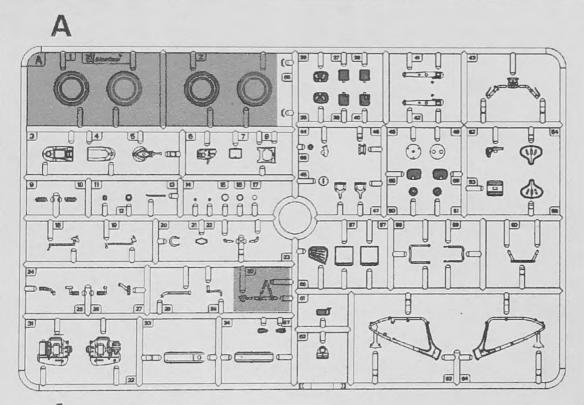

覧下さい。



招孔填平 Fill hole 穴を埋めてください



大印記載 Apply Decal デカールをローエ下さい



日告 Cut off 切り取って下さり



不用屋水粘合 Do not cement 接着して(きょう



提孔 Open hole ☆をおとて下さい



另一類相同制作
Do the same on the opposite side 反射側上取り付出ま



等待数水干国2-3分類 Wait 2-3 minutes until the cement dry 接着剤学乾(ませ 2-3分待ります



開閉接著剤 |stantgloe |for metal | 瞬間接着剤 (全風房)



注意 Be careful 注意して下さり



弱水粘合 Cement Together 接着 るいて下さ



選擇使用 Options さらかがを選ぶっ下さい



磨去 Remove 磨しこと



制作二组 Make two sets 2個作って下さい



章折 Bend 折り曲ばて下さい

### I GSI CREOS CORP. HOBBY COLOUR GSI CREOS CORP. MR.COLOUR

| H 403    | 暗黃色 | DARK YELLOW |
|----------|-----|-------------|
| H 1828   | 黑鐵色 | STEEL       |
| H 37 43  | 木棕色 | WOOD BROWN  |
| H 7060   | 德軍灰 | RLM02 GRAY  |
| H 77 137 | 輪胎黑 | TIRE BLACK  |
| H 8 8    | 銀色  | SILVER      |
| H 90 47  | 透明紅 | CLEAR RED   |







Zundapp ES780 L3507

Photo etched parts 蚀刻片



Decal 水贴纸















Metal Spokes A 金属辐条A









Metal Spokes B 金属辐条B



Metal spring 金属弹簧



Parts not for use. 不使用的部件































## Painting & Markings 塗裝指示



# Item numbers of the kits in the same series.

## L3508 WWII GERMAN ZUNDAPP KS750 WITH SIDECAR

二战德军尊达普 KS750 三轮摩托车









### L3509 WWII GERMAN R75

二战德军R75重型摩托车





## L3510 WWII GERMAN R75 WITH SIDECAR

二战德军宝马R75三轮摩托车









### Amendment 说明书更正布告

### L3507 套件说明书所含内容改正如下:

此套件中所含水贴纸数量为1枚,可用于2款双轮摩托车 涂装,请留意。

敬请谅解。

Please fine the amendment for the instruction of L3507 as follow:

The kit only contains 1 piece of decal for 2 motorcycles. Please note it and sorry for the mistake.