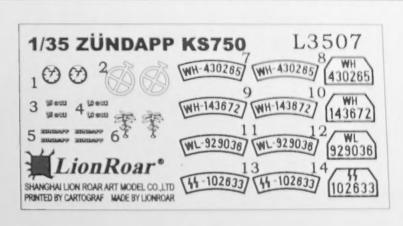

Zundapp ES780 L3507

Photo etched parts 蚀刻片

Decal 水贴纸

Metal Spokes A 金属辐条A

Metal Spokes B 金属辐条B

Metal spring 金属弹簧

Parts not for use. 不使用的部件

### L3507 套件说明书所含内容改正如下:

此套件中所含水贴纸数量为1枚,可用于2款双轮摩托车 涂装,请留意。

敬请谅解。

Please fine the amendment for the instruction of L3507 as follow:

The kit only contains 1 piece of decal for 2 motorcycles. Please note it and sorry for the mistake.