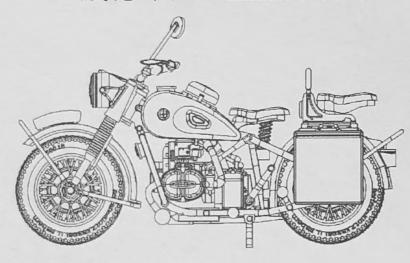

In WWII, the military forces of Deutschland equipped a large quantity of military motorcycles. Before the Blitzkrieg began in Sep, 1939, lots of motorcycles and motorcycles with sidecar, more than armies of any other countries, were used in Wehrmacht and Das Heer founded the units using motorcycles in 1935. In Nov, 1937, according to the requirement of OKW (the Supreme Command of the Armed Forces), Zundapp developed the specialized model of heavy motorcycle with sidecar and then the KS750 series was completed. When the KS750 series was under designing, thinking of the inclement surrounding of battleground and inconvenient maintaining conditions, bumper plate was installed at the bottom of the engine as protection. The output torque of KS750 is so large that the motorcycle can haul heavy load. That was the nickname of "green elephant" came from in the army. KS750 used propeller shaft gearing system. For cross-country using, the wheel of sidecar also can output the power of the engine and have reverse gear. Meanwhile, the motorcycle has differential with lock system and the rear wheel / side wheel have powerful hydraulic brake which can trig the 460kgs heavy body effectively. KS750 also use the would-famous Zundapp parallelogram front fork tubes and have excellent control function.

Comparing with other motorcycles, KS750 series have lighter weight and faster speed and can suit the rude landform. They were used as scout vehicles in the war. From 1940 on, Zundapp produced more than 18'000 units of the KS750 for the German Wehrmacht, and KS750 became one of the most extensive using motorcycle in the WWII.

尊达普公司由弗里茨·纽梅尔于1917年建立,主要从事雷管等爆破装置的制造。1921年开始转入摩托车制造行业,并逐渐成为德国的一个著名摩托车品牌。尊达普重型摩托车的历史开始于1933年。那一年,尊达普推出了K系列摩托车,该系列采用了封闭式的发动机室,K代表kardanantrieb,表示封闭式带万向节驱动轴,这也是尊达普K系列摩托车的重要特征。

也是尊达晋K系列摩托车的里安村市。 战期间,德国大量装备军川摩托车,早在闪电战开始之前,就已经采川了比其他任何国家军队都多的摩 托单车和挎斗摩托车,1935年德国陆军就成立了军川摩托车部队。1937年11月,尊达普接受德国陆军最高统帅 部的要求,为军队研制专用挎斗摩托,尊达普公司推出了KS750。KS750重型摩托在设计上考虑到了严酷的战争环 部的要求,为军队研制专用挎斗摩托,尊达普公司推出了KS750。KS750重型摩托在设计上考虑到了严酷的战争环 境以及对保养的不便,在摩托的发动机底部加装了防撞板以保护引擎。它的输出扭矩大得惊人,能够拖拽相当 境以及对保养的不便,在摩托的发动机底部加装了防撞板以保护引擎。它的输出扭矩大得惊人,能够拖拽相当 大的载荷,在军队中素有"绿色大象"之称。KS750采用轴传动方式,为了越野需要,其挎斗车轮带 有动力,并 大的载荷,在军队中素有"绿色大象"之称。KS750采用和传动方式,为了越野需要,其挎斗车轮带 有动力,并 上配备了倒档。它还带有可锁定的差速器,后轮和挎斗车轮安装了强有力的液压刹车,能有效地制动它460公 上配备了倒档。它还带有可锁定的差速器,后轮和挎斗车轮安装了强有力的液压刹车,能有效地制动它460公 后的庞大身躯。KS750还采用了世界闻名的Zundapp平行四边形前叉,操纵性非常出众。

KS750重型摩托车和其他摩托车相比,此摩托车重量轻,速度快,能适应崎岖的地形,主要被用来执行侦察任务。从1940年起,尊达普累计生产了超过18000辆KS750型摩托车,是战争中德军使用最广泛的摩托车之一。