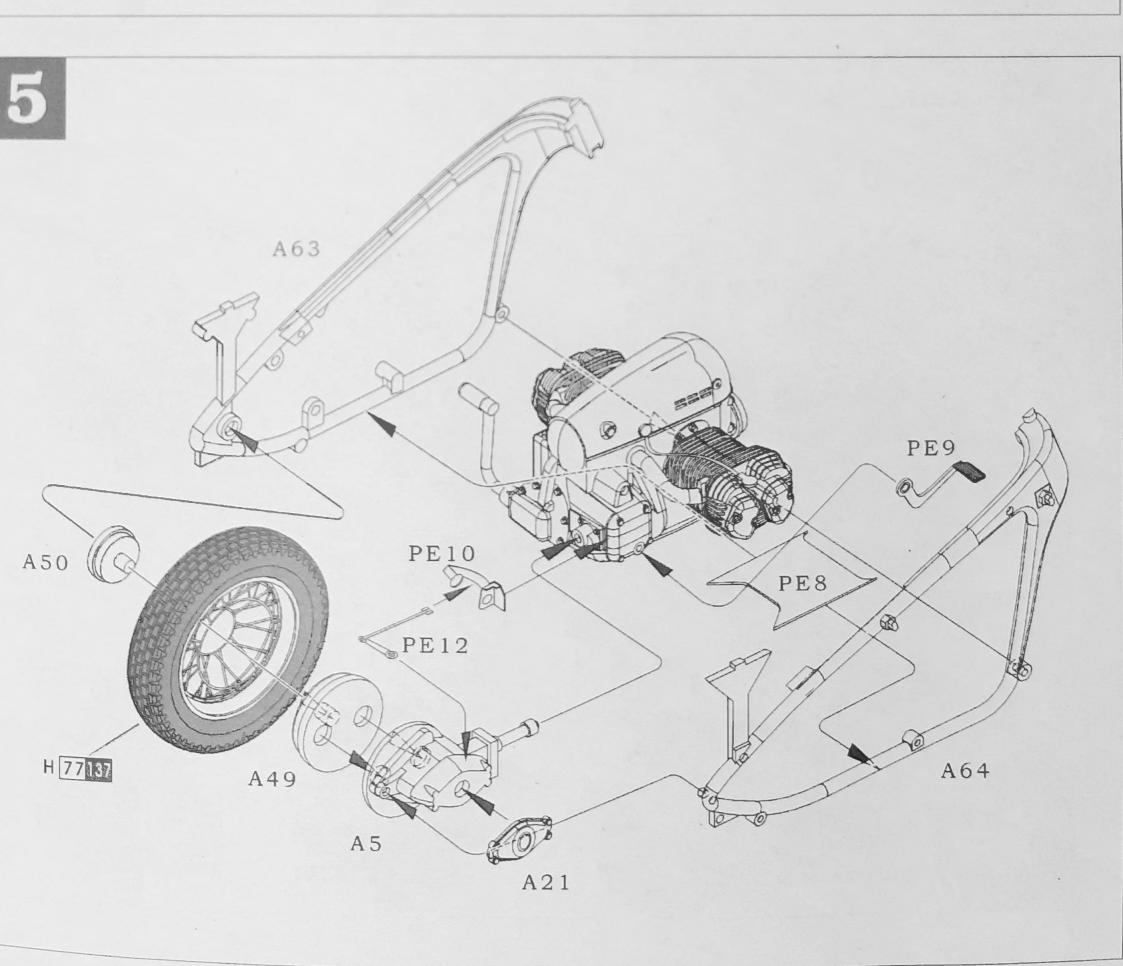

In WWII, the military forces of Deutschland equipped a large quantity of military motorcycles. Before the Blitzkrieg began in Sep, 1939, lots of motorcycles and motorcycles with sidecar, more than armies of any other countries, were used in Wehrmacht and Das Heer founded the units using motorcycles in 1935. In Nov, 1937, according to the requirement of OKW (the Supreme Command of the Armed Forces), Zundapp developed the specialized model of heavy motorcycle with sidecar and then the KS750 series was completed. When the KS750 series was under designing, thinking of the inclement surrounding of battleground and inconvenient maintaining conditions, bumper plate was installed at the bottom of the engine as protection. The output torque of KS750 is so large that the motorcycle can haul heavy load. That was the nickname of "green elephant" came from in the army. KS750 used propeller shaft gearing system. For cross-country using, the wheel of sidecar also can output the power of the engine and have reverse gear. Meanwhile, the motorcycle has differential with lock system and the rear wheel / side wheel have powerful hydraulic brake which can trig the 460kgs heavy body effectively. KS750 also use the would-famous Zundapp parallelogram front fork tubes and have excellent control function.

Comparing with other motorcycles, KS750 series have lighter weight and faster speed and can suit the rude landform. They were used as scout vehicles in the war. From 1940 on, Zundapp produced more than 18'000 units of the KS750 for the German Wehrmacht, and KS750 became one of the most extensive using motorcycle in the WWII.