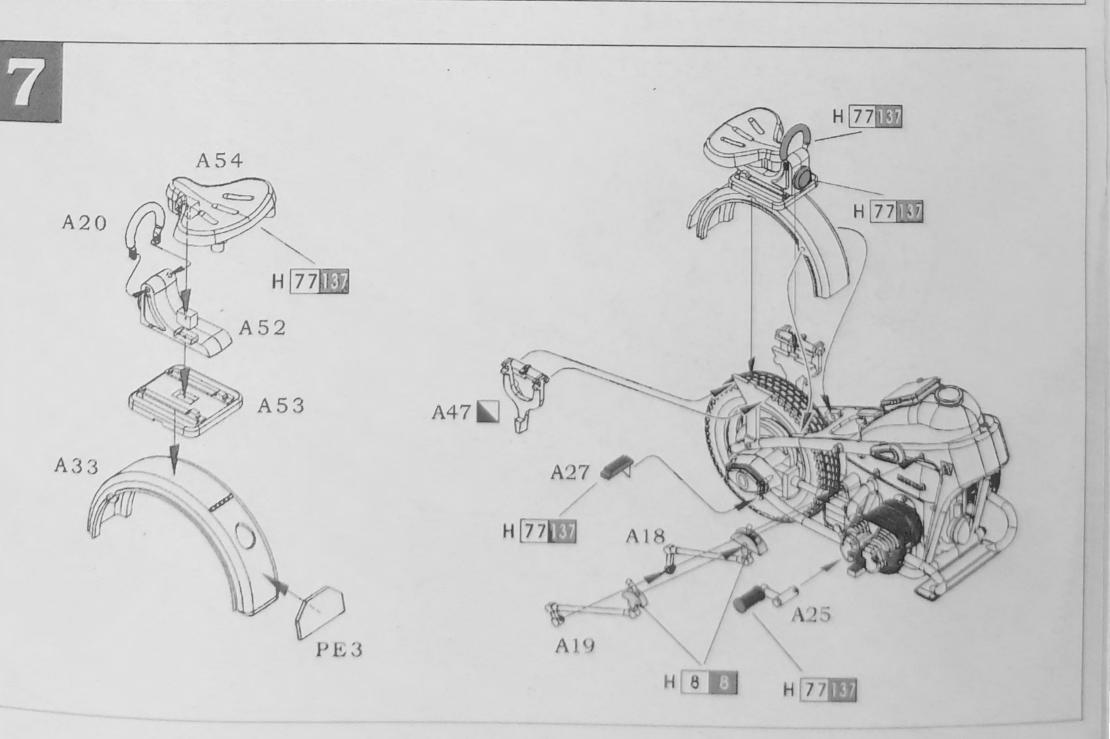

In WWII, the military forces of Deutschland equipped a large quantity of military motorcycles. Before the Blitzkrieg began in Sep, 1939, lots of motorcycles and motorcycles with sidecar, more than armies of any other countries, were used in Wehrmacht and Das Heer founded the units using motorcycles in 1935. In Nov, 1937, according to the requirement of OKW (the Supreme Command of the Armed Forces), Zundapp developed the specialized model of heavy motorcycle with sidecar and then the KS750 series was completed. When the KS750 series was under designing, thinking of the inclement surrounding of battleground and inconvenient maintaining conditions, bumper plate was installed at the bottom of the engine as protection. The output torque of KS750 is so large that the motorcycle can haul heavy load. That was the nickname of "green elephant" came from in the army. KS750 used propeller shaft gearing system. For cross-country using, the wheel of sidecar also can output the power of the engine and have reverse gear. Meanwhile, the motorcycle has differential with lock system and the rear wheel / side wheel have powerful hydraulic brake which can trig the 460kgs heavy body effectively. KS750 also use the would-famous Zundapp parallelogram front fork tubes and have excellent control function.

Comparing with other motorcycles, KS750 series have lighter weight and faster speed and can suit the rude landform. They were used as scout vehicles in the war. From 1940 on, Zundapp produced more than 18'000 units of the KS750 for the German Wehrmacht, and KS750 became one of the most extensive using motorcycle in the WWII.