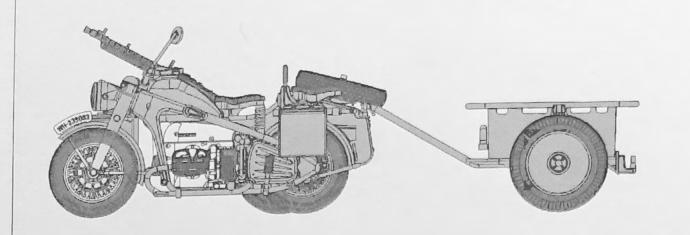

In WWII, the military forces of Deutschland equipped a large quantity of military motorcycles. Before the Blitzkrieg began in Sep, 1939, lots of motorcycles and motorcycles with sidecar, more than armies of any other countries, were used in Wehrmacht and Das Heer founded the units using motorcycles in 1935. In Nov, 1937, according to the requirement of OKW (the Supreme Command of the Armed Forces), Zundapp developed the specialized model of heavy motorcycle with sidecar and then the KS750 series was completed. When the KS750 series was under designing, thinking of the inclement surrounding of battleground and inconvenient maintaining conditions, bumper plate was installed at the bottom of the engine as protection. The output torque of KS750 is so large that the motorcycle can haul heavy load. That was the nickname of "green elephant" came from in the army. KS750 used propeller shaft gearing system. For cross-country using, the wheel of sidecar also can output the power of the engine and have reverse gear. Meanwhile, the motorcycle has differential with lock system and the rear wheel / side wheel have powerful hydraulic brake which can trig the 460kgs heavy body effectively. KS750 also use the would-famous Zundapp parallelogram front fork tubes and have excellent control function.

Comparing with other motorcycles, KS750 series have lighter weight and faster speed and can suit the rude landform. They were used as scout vehicles in the war. From 1940 on, Zundapp produced more than 18'000 units of the KS750 for the German Wehrmacht, and KS750 became one of the most extensive using motorcycle in the WWII.

尊达普公司由弗里茨·纽梅尔于1917年建立,主要从事雷管等爆破装置的制造。1921年开始转入摩托车制造行业,并逐渐成为德国的一个著名摩托车品牌。尊达普重型摩托车的历史开始于1933年。那一年,尊达普推出了K系列摩托车,该系列采用了封闭式的发动机室,K代表kardanantrieb,表示封闭式带万向节驱动轴,这也是尊达普K系列摩托车的重要特征。

也是尊达晋K系列摩托车的里安村市。 战期间,德国大量装备军川摩托车,早在闪电战开始之前,就已经采川了比其他任何国家军队都多的摩 托单车和挎斗摩托车,1935年德国陆军就成立了军川摩托车部队。1937年11月,尊达普接受德国陆军最高统帅 部的要求,为军队研制专用挎斗摩托,尊达普公司推出了KS750。KS750重型摩托在设计上考虑到了严酷的战争环 部的要求,为军队研制专用挎斗摩托,尊达普公司推出了KS750。KS750重型摩托在设计上考虑到了严酷的战争环 境以及对保养的不便,在摩托的发动机底部加装了防撞板以保护引擎。它的输出扭矩大得惊人,能够拖拽相当 境以及对保养的不便,在摩托的发动机底部加装了防撞板以保护引擎。它的输出扭矩大得惊人,能够拖拽相当 大的载荷,在军队中素有"绿色大象"之称。KS750采用轴传动方式,为了越野需要,其挎斗车轮带 有动力,并 大的载荷,在军队中素有"绿色大象"之称。KS750采用和传动方式,为了越野需要,其挎斗车轮带 有动力,并 上配备了倒档。它还带有可锁定的差速器,后轮和挎斗车轮安装了强有力的液压刹车,能有效地制动它460公 上配备了倒档。它还带有可锁定的差速器,后轮和挎斗车轮安装了强有力的液压刹车,能有效地制动它460公 后的庞大身躯。KS750还采用了世界闻名的Zundapp平行四边形前叉,操纵性非常出众。

KS750重型摩托车和其他摩托车相比,此摩托车重量轻,速度快,能适应崎岖的地形,主要被用来执行侦察任务。从1940年起,尊达普累计生产了超过18000辆KS750型摩托车,是战争中德军使用最广泛的摩托车之一。