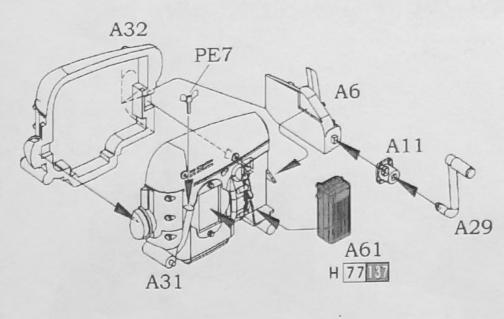

招孔填平 Fill hole 穴を埋めてください

大印記載 Apply Decal デカールをローエ下さい

日告 Cut off 切り取って下さり

不用屋水粘合 Do not cement 接着して(きょう

提孔 Open hole ☆をおとて下さい

另一類相同制作
Do the same on the opposite side 反射側上取り付出ま

等待数水干国2-3分類 Wait 2-3 minutes until the cement dry 接着剤学乾(ませ 2-3分待ります

開閉接著剤 |stantgloe |for metal | 瞬間接着剤 (全風房)

注意 Be careful 注意して下さり

弱水粘合 Cement Together 接着 るいて下さ

選擇使用 Options さらかがを選ぶっ下さい

磨去 Remove 磨しこと

制作二组 Make two sets 2個作って下さい

章折 Bend 折り曲ばて下さい

### I GSI CREOS CORP. HOBBY COLOUR GSI CREOS CORP. MR.COLOUR

| H 403    | 暗黃色 | DARK YELLOW |
|----------|-----|-------------|
| H 1828   | 黑鐵色 | STEEL       |
| H 37 43  | 木棕色 | WOOD BROWN  |
| H 7060   | 德軍灰 | RLM02 GRAY  |
| H 77 137 | 輪胎黑 | TIRE BLACK  |
| H 8 8    | 銀色  | SILVER      |
| H 90 47  | 透明紅 | CLEAR RED   |