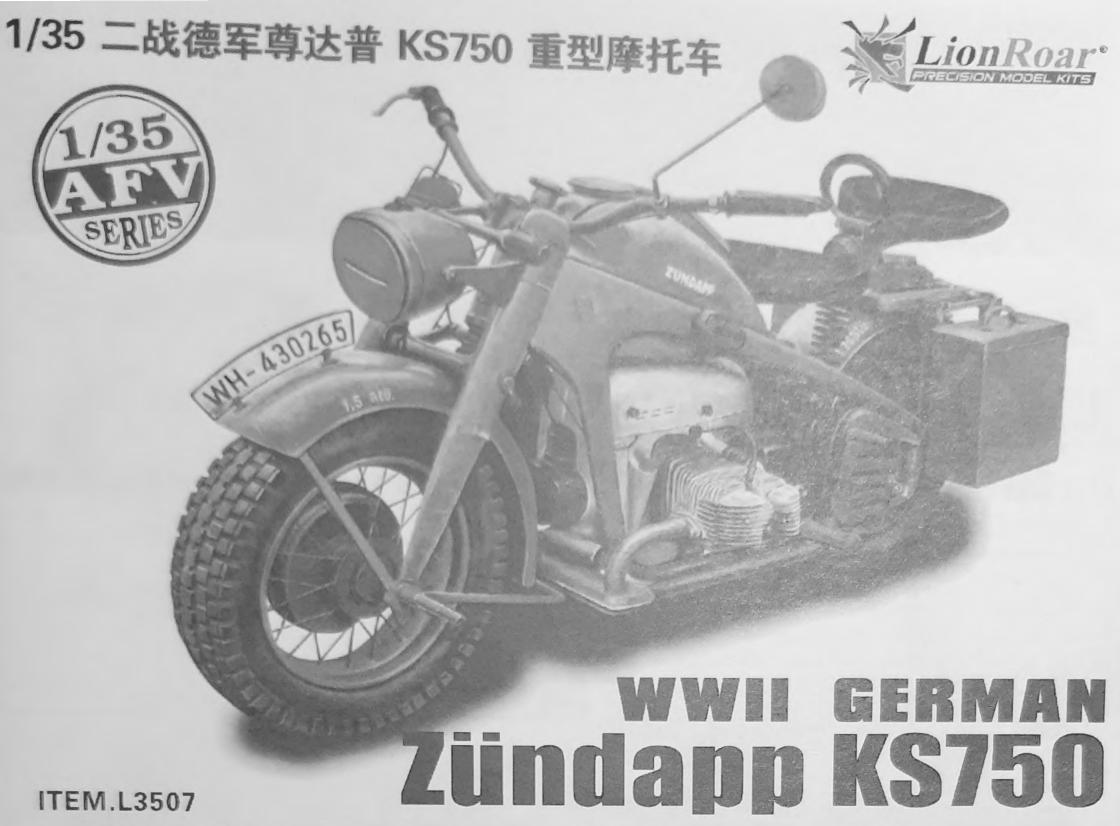

In WWII, the military forces of Deutschland equipped a large quantity of military motorcycles. Before the Blitzkrieg began in Sep, 1939, lots of motorcycles and motorcycles with sidecar, more than armies of any other countries, were used in Wehrmacht and Das Heer founded the units using motorcycles in 1935. In Nov, 1937, according to the requirement of OKW (the Supreme Command of the Armed Forces), Zundapp developed the specialized model of heavy motorcycle with sidecar and then the KS750 series was completed. When the KS750 series was under designing, thinking of the inclement surrounding of battleground and inconvenient maintaining conditions, bumper plate was installed at the bottom of the engine as protection. The output torque of KS750 is so large that the motorcycle can haul heavy load. That was the nickname of "green elephant" came from in the army. KS750 used propeller shaft gearing system. For cross-country using, the wheel of sidecar also can output the power of the engine and have reverse gear. Meanwhile, the motorcycle has differential with lock system and the rear wheel / side wheel have powerful hydraulic brake which can trig the 460kgs heavy body effectively. KS750 also use the would-famous Zundapp parallelogram front fork tubes and have excellent control function.

Comparing with other motorcycles, KS750 series have lighter weight and faster speed and can suit the rude landform. They were used as scout vehicles in the war. From 1940 on, Zundapp produced more than 18'000 units of the KS750 for the German Wehrmacht, and KS750 became one of the most extensive using motorcycle in the WWII.

尊达普公司由弗里茨·纽梅尔于1917年建立,主要从事雷管等爆破装置的制造。1921年开始转入摩托车制造行业,并逐渐成为德国的一个著名摩托车品牌。尊达普重型摩托车的历史开始于1933年。那一年,尊达普推出了K系列摩托车,该系列采用了封闭式的发动机室,K代表kardanantrieb,表示封闭式带万向节驱动轴,这也是尊达普K系列摩托车的重要特征。

也是尊达晋K系列摩托车的里安村市。 战期间,德国大量装备军川摩托车,早在闪电战开始之前,就已经采川了比其他任何国家军队都多的摩 托单车和挎斗摩托车,1935年德国陆军就成立了军川摩托车部队。1937年11月,尊达普接受德国陆军最高统帅 部的要求,为军队研制专用挎斗摩托,尊达普公司推出了KS750。KS750重型摩托在设计上考虑到了严酷的战争环 部的要求,为军队研制专用挎斗摩托,尊达普公司推出了KS750。KS750重型摩托在设计上考虑到了严酷的战争环 境以及对保养的不便,在摩托的发动机底部加装了防撞板以保护引擎。它的输出扭矩大得惊人,能够拖拽相当 境以及对保养的不便,在摩托的发动机底部加装了防撞板以保护引擎。它的输出扭矩大得惊人,能够拖拽相当 大的载荷,在军队中素有"绿色大象"之称。KS750采用轴传动方式,为了越野需要,其挎斗车轮带 有动力,并 大的载荷,在军队中素有"绿色大象"之称。KS750采用和传动方式,为了越野需要,其挎斗车轮带 有动力,并 上配备了倒档。它还带有可锁定的差速器,后轮和挎斗车轮安装了强有力的液压刹车,能有效地制动它460公 上配备了倒档。它还带有可锁定的差速器,后轮和挎斗车轮安装了强有力的液压刹车,能有效地制动它460公 后的庞大身躯。KS750还采用了世界闻名的Zundapp平行四边形前叉,操纵性非常出众。

KS750重型摩托车和其他摩托车相比,此摩托车重量轻,速度快,能适应崎岖的地形,主要被用来执行侦察任务。从1940年起,尊达普累计生产了超过18000辆KS750型摩托车,是战争中德军使用最广泛的摩托车之一。