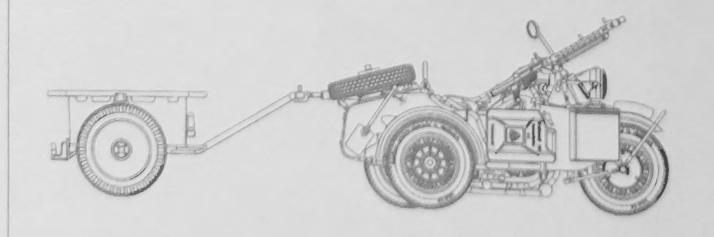

In WWII, the military forces of Deutschland equipped a large quantity of military motorcycles. Before the Blitzkrieg began in Sep, 1939, lots of motorcycles and motorcycles with sidecar, more than armies of any other countries, were used in Wehrmacht and Das Heer founded the units using motorcycles in 1935. In Nov, 1937, according to the requirement of OKW (the Supreme Command of the Armed Forces), Zundapp developed the specialized model of heavy motorcycle with sidecar and then the KS750 series was completed. When the KS750 series was under designing, thinking of the inclement surrounding of battleground and inconvenient maintaining conditions, bumper plate was installed at the bottom of the engine as protection. The output torque of KS750 is so large that the motorcycle can haul heavy load. That was the nickname of "green elephant" came from in the army. KS750 used propeller shaft gearing system. For cross-country using, the wheel of sidecar also can output the power of the engine and have reverse gear. Meanwhile, the motorcycle has differential with lock system and the rear wheel / side wheel have powerful hydraulic brake which can trig the 460kgs heavy body effectively. KS750 also use the would-famous Zundapp parallelogram front fork tubes and have excellent control function.

Comparing with other motorcycles, KS750 series have lighter weight and faster speed and can suit the rude landform. They were used as scout vehicles in the war. From 1940 on, Zundapp produced more than 18'000 units of the KS750 for the German Wehrmacht, and KS750 became one of the most extensive using motorcycle in the WWII.

尊达普公司由弗里茨·纽梅尔于1917年建立,主要从事雷管等爆破装置的制造。1921年开始转入摩托车制造行业,并逐渐成为德国的一个著名摩托车品牌。尊达普重型摩托车的历史开始于1933年。那一年,尊达普推出了K系列摩托车,该系列采用了封闭式的发动机室,K代表kardanantrieb,表示封闭式带万向节驱动轴,这也是尊达普K系列摩托车的重要特征。

也是尊达晋K系列摩托车的里安村市。 战期间,德国大量装备军川摩托车,早在闪电战开始之前,就已经采川了比其他任何国家军队都多的摩 托单车和挎斗摩托车,1935年德国陆军就成立了军川摩托车部队。1937年11月,尊达普接受德国陆军最高统帅 部的要求,为军队研制专用挎斗摩托,尊达普公司推出了KS750。KS750重型摩托在设计上考虑到了严酷的战争环 部的要求,为军队研制专用挎斗摩托,尊达普公司推出了KS750。KS750重型摩托在设计上考虑到了严酷的战争环 境以及对保养的不便,在摩托的发动机底部加装了防撞板以保护引擎。它的输出扭矩大得惊人,能够拖拽相当 境以及对保养的不便,在摩托的发动机底部加装了防撞板以保护引擎。它的输出扭矩大得惊人,能够拖拽相当 大的载荷,在军队中素有"绿色大象"之称。KS750采用轴传动方式,为了越野需要,其挎斗车轮带 有动力,并 大的载荷,在军队中素有"绿色大象"之称。KS750采用和传动方式,为了越野需要,其挎斗车轮带 有动力,并 上配备了倒档。它还带有可锁定的差速器,后轮和挎斗车轮安装了强有力的液压刹车,能有效地制动它460公 上配备了倒档。它还带有可锁定的差速器,后轮和挎斗车轮安装了强有力的液压刹车,能有效地制动它460公 后的庞大身躯。KS750还采用了世界闻名的Zundapp平行四边形前叉,操纵性非常出众。

KS750重型摩托车和其他摩托车相比,此摩托车重量轻,速度快,能适应崎岖的地形,主要被用来执行侦察任务。从1940年起,尊达普累计生产了超过18000辆KS750型摩托车,是战争中德军使用最广泛的摩托车之一。