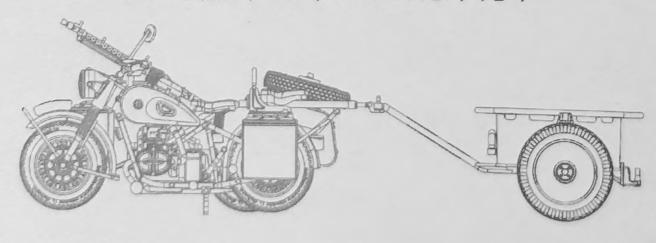

In WWII, the military forces of Deutschland equipped a large quantity of military motorcycles. Before the Blitzkrieg began in Sep, 1939, lots of motorcycles and motorcycles with sidecar, more than armies of any other countries, were used in Wehrmacht and Das Heer founded the units using motorcycles in 1935. In Nov, 1937, according to the requirement of OKW (the Supreme Command of the Armed Forces), Zundapp developed the specialized model of heavy motorcycle with sidecar and then the KS750 series was completed. When the KS750 series was under designing, thinking of the inclement surrounding of battleground and inconvenient maintaining conditions, bumper plate was installed at the bottom of the engine as protection. The output torque of KS750 is so large that the motorcycle can haul heavy load. That was the nickname of "green elephant" came from in the army. KS750 used propeller shaft gearing system. For cross-country using, the wheel of sidecar also can output the power of the engine and have reverse gear. Meanwhile, the motorcycle has differential with lock system and the rear wheel / side wheel have powerful hydraulic brake which can trig the 460kgs heavy body effectively. KS750 also use the would-famous Zundapp parallelogram front fork tubes and have excellent control function.

Comparing with other motorcycles, KS750 series have lighter weight and faster speed and can suit the rude landform. They were used as scout vehicles in the war. From 1940 on, Zundapp produced more than 18'000 units of the KS750 for the German Wehrmacht, and KS750 became one of the most extensive using motorcycle in the WWII.

尊达普公司由弗里茨·纽梅尔于1917年建立,主要从事雷管等爆破装置的制造。1921年开始转入摩托车制造行业,并逐渐成为德国的一个著名摩托车品牌。尊达普重型摩托车的历史开始于1933年。那一年,尊达普推出了K系列摩托车,该系列采用了封闭式的发动机室,K代表kardanantrieb,表示封闭式带万向节驱动轴,这也是尊达普K系列摩托车的重要特征。

也是尊达晋K系列摩托车的里安村市。 战期间,德国大量装备军川摩托车,早在闪电战开始之前,就已经采川了比其他任何国家军队都多的摩 托单车和挎斗摩托车,1935年德国陆军就成立了军川摩托车部队。1937年11月,尊达普接受德国陆军最高统帅 部的要求,为军队研制专用挎斗摩托,尊达普公司推出了KS750。KS750重型摩托在设计上考虑到了严酷的战争环 部的要求,为军队研制专用挎斗摩托,尊达普公司推出了KS750。KS750重型摩托在设计上考虑到了严酷的战争环 境以及对保养的不便,在摩托的发动机底部加装了防撞板以保护引擎。它的输出扭矩大得惊人,能够拖拽相当 境以及对保养的不便,在摩托的发动机底部加装了防撞板以保护引擎。它的输出扭矩大得惊人,能够拖拽相当 大的载荷,在军队中素有"绿色大象"之称。KS750采用轴传动方式,为了越野需要,其挎斗车轮带 有动力,并 大的载荷,在军队中素有"绿色大象"之称。KS750采用和传动方式,为了越野需要,其挎斗车轮带 有动力,并 上配备了倒档。它还带有可锁定的差速器,后轮和挎斗车轮安装了强有力的液压刹车,能有效地制动它460公 上配备了倒档。它还带有可锁定的差速器,后轮和挎斗车轮安装了强有力的液压刹车,能有效地制动它460公 后的庞大身躯。KS750还采用了世界闻名的Zundapp平行四边形前叉,操纵性非常出众。

KS750重型摩托车和其他摩托车相比,此摩托车重量轻,速度快,能适应崎岖的地形,主要被用来执行侦察任务。从1940年起,尊达普累计生产了超过18000辆KS750型摩托车,是战争中德军使用最广泛的摩托车之一。