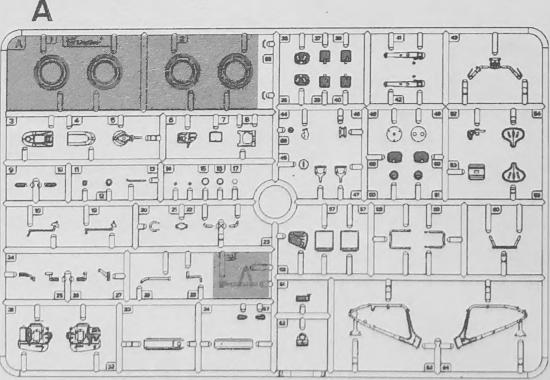

招孔填平 Fill hole 穴を埋めてください

大印記載 Apply Decal デカールをローエ下さい

日告 Cut off 切り取って下さり

不用屋水粘合 Do not cement 接着して(きょう

提孔 Open hole ☆をおとて下さい

另一類相同制作
Do the same on the opposite side 反射側上取り付出ま

等待数水干国2-3分類 Wait 2-3 minutes until the cement dry 接着剤学乾(ませ 2-3分待ります

開閉接著剤 |stantgloe |for metal | 瞬間接着剤 (全風房)

注意 Be careful 注意して下さり

弱水粘合 Cement Together 接着 るいて下さ

選擇使用 Options さらかがを選ぶっ下さい

磨去 Remove 磨しこと

制作二组 Make two sets 2個作って下さい

章折 Bend 折り曲ばて下さい