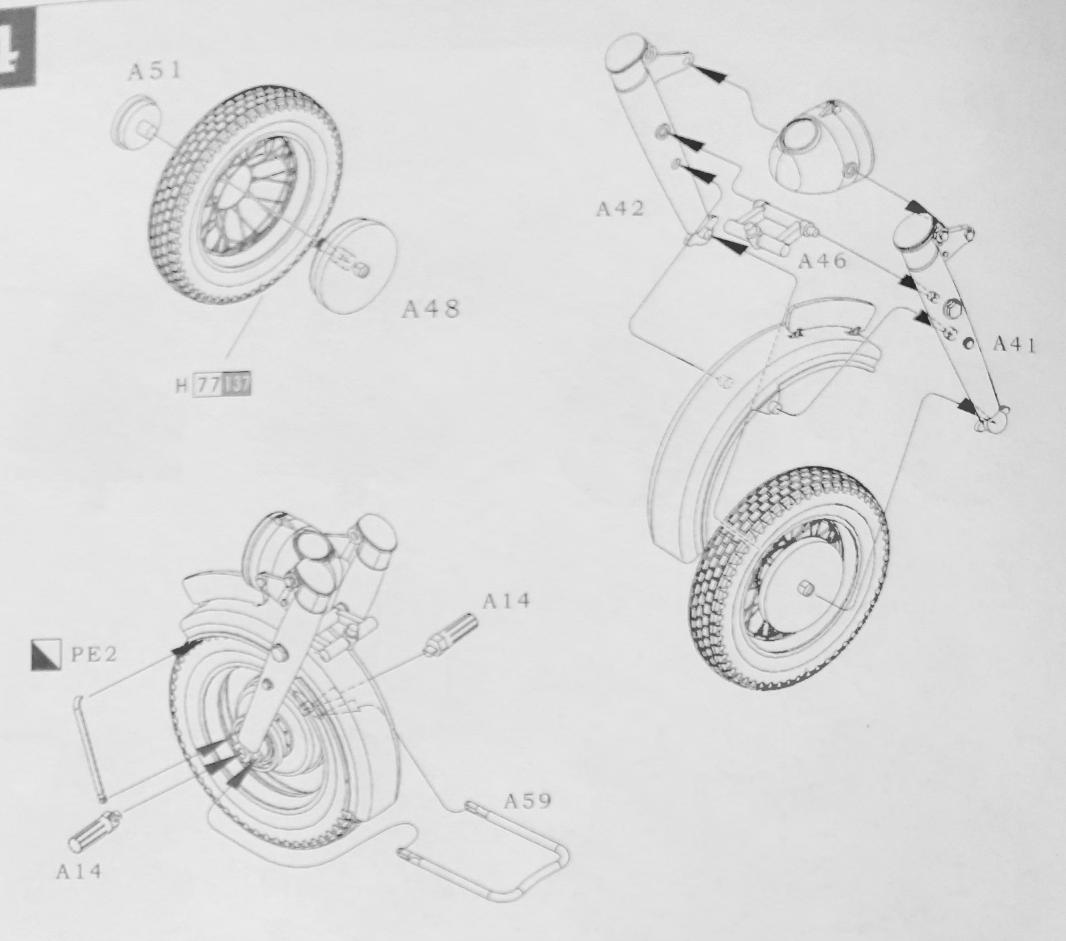

上取り付出ま



等待数水干国2-3分類 Wait 2-3 minutes until the cement dry 接着剤学乾(ませ 2-3分待ります



開閉接著剤 |stantgloe |for metal | 瞬間接着剤 (全風房)



注意 Be careful 注意して下さり



弱水粘合 Cement Together 接着 るいて下さ



選擇使用 Options さらかがを選ぶっ下さい



磨去 Remove 磨しこと



制作二组 Make two sets 2個作って下さい



章折 Bend 折り曲ばて下さい

### I GSI CREOS CORP. HOBBY COLOUR GSI CREOS CORP. MR.COLOUR

| H 403    | 暗黃色 | DARK YELLOW |
|----------|-----|-------------|
| H 1828   | 黑鐵色 | STEEL       |
| H 37 43  | 木棕色 | WOOD BROWN  |
| H 7060   | 德軍灰 | RLM02 GRAY  |
| H 77 137 | 輪胎黑 | TIRE BLACK  |
| H 8 8    | 銀色  | SILVER      |
| H 90 47  | 透明紅 | CLEAR RED   |







Zundapp ES780 L3507

Photo etched parts 蚀刻片



Decal 水贴纸















Metal Spokes A 金属辐条A









Metal Spokes B 金属辐条B



Metal spring 金属弹簧



Parts not for use. 不使用的部件































## Painting & Markings 塗裝指示



# Item numbers of the kits in the same series.

## L3508 WWII GERMAN ZUNDAPP KS750 WITH SIDECAR

二战德军尊达普 KS750 三轮摩托车









### L3509 WWII GERMAN R75

二战德军R75重型摩托车





## L3510 WWII GERMAN R75 WITH SIDECAR

二战德军宝马R75三轮摩托车









### Amendment 说明书更正布告

### L3507 套件说明书所含内容改正如下:

此套件中所含水贴纸数量为1枚,可用于2款双轮摩托车 涂装,请留意。

敬请谅解。

Please fine the amendment for the instruction of L3507 as follow:

The kit only contains 1 piece of decal for 2 motorcycles. Please note it and sorry for the mistake.