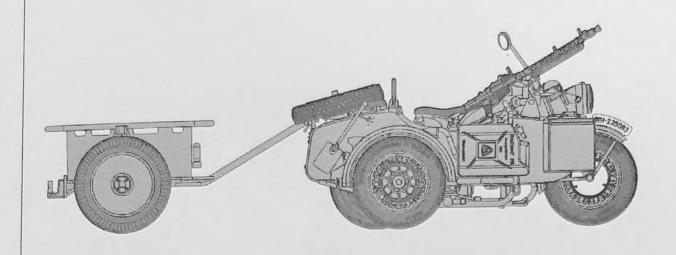

In WWII, the military forces of Deutschland equipped a large quantity of military motorcycles. Before the Blitzkrieg began in Sep, 1939, lots of motorcycles and motorcycles with sidecar, more than armies of any other countries, were used in Wehrmacht and Das Heer founded the units using motorcycles in 1935. In Nov, 1937, according to the requirement of OKW (the Supreme Command of the Armed Forces), Zundapp developed the specialized model of heavy motorcycle with sidecar and then the KS750 series was completed. When the KS750 series was under designing, thinking of the inclement surrounding of battleground and inconvenient maintaining conditions, bumper plate was installed at the bottom of the engine as protection. The output torque of KS750 is so large that the motorcycle can haul heavy load. That was the nickname of "green elephant" came from in the army. KS750 used propeller shaft gearing system. For cross-country using, the wheel of sidecar also can output the power of the engine and have reverse gear. Meanwhile, the motorcycle has differential with lock system and the rear wheel / side wheel have powerful hydraulic brake which can trig the 460kgs heavy body effectively. KS750 also use the would-famous Zundapp parallelogram front fork tubes and have excellent control function.

Comparing with other motorcycles, KS750 series have lighter weight and faster speed and can suit the rude landform. They were used as scout vehicles in the war. From 1940 on, Zundapp produced more than 18'000 units of the KS750 for the German Wehrmacht, and KS750 became one of the most extensive using motorcycle in the WWII.

尊达普公司由弗里茨·纽梅尔于1917年建立,主要从事雷管等爆破装置的制造。1921年开始转入摩托车制造行业,并逐渐成为德国的一个著名摩托车品牌。尊达普重型摩托车的历史开始于1933年。那一年,尊达普推出了K系列摩托车,该系列采用了封闭式的发动机室,K代表kardanantrieb,表示封闭式带万向节驱动轴,这也是尊达普K系列摩托车的重要特征。

也是尊达晋K系列摩托车的里安村市。 战期间,德国大量装备军川摩托车,早在闪电战开始之前,就已经采川了比其他任何国家军队都多的摩 托单车和挎斗摩托车,1935年德国陆军就成立了军川摩托车部队。1937年11月,尊达普接受德国陆军最高统帅 部的要求,为军队研制专用挎斗摩托,尊达普公司推出了KS750。KS750重型摩托在设计上考虑到了严酷的战争环 部的要求,为军队研制专用挎斗摩托,尊达普公司推出了KS750。KS750重型摩托在设计上考虑到了严酷的战争环 境以及对保养的不便,在摩托的发动机底部加装了防撞板以保护引擎。它的输出扭矩大得惊人,能够拖拽相当 境以及对保养的不便,在摩托的发动机底部加装了防撞板以保护引擎。它的输出扭矩大得惊人,能够拖拽相当 大的载荷,在军队中素有"绿色大象"之称。KS750采用轴传动方式,为了越野需要,其挎斗车轮带 有动力,并 大的载荷,在军队中素有"绿色大象"之称。KS750采用和传动方式,为了越野需要,其挎斗车轮带 有动力,并 上配备了倒档。它还带有可锁定的差速器,后轮和挎斗车轮安装了强有力的液压刹车,能有效地制动它460公 上配备了倒档。它还带有可锁定的差速器,后轮和挎斗车轮安装了强有力的液压刹车,能有效地制动它460公 后的庞大身躯。KS750还采用了世界闻名的Zundapp平行四边形前叉,操纵性非常出众。

KS750重型摩托车和其他摩托车相比,此摩托车重量轻,速度快,能适应崎岖的地形,主要被用来执行侦察任务。从1940年起,尊达普累计生产了超过18000辆KS750型摩托车,是战争中德军使用最广泛的摩托车之一。