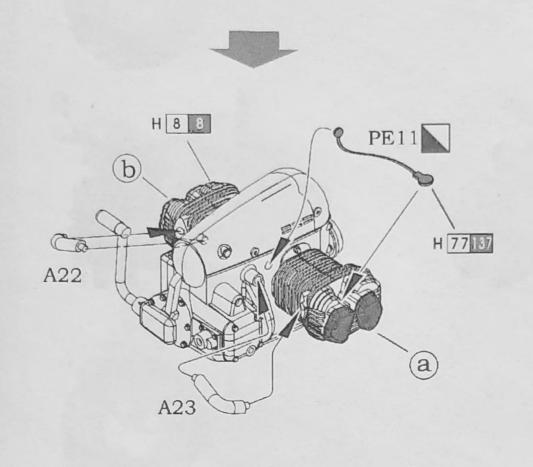

招孔填平 Fill hole 穴を埋めてください

大印記載 Apply Decal デカールをローエ下さい

日告 Cut off 切り取って下さり

不用屋水粘合 Do not cement 接着して(きょう

提孔 Open hole ☆をおとて下さい

另一類相同制作
Do the same on the opposite side 反射側上取り付出ま

等待数水干国2-3分類 Wait 2-3 minutes until the cement dry 接着剤学乾(ませ 2-3分待ります

開閉接著剤 |stantgloe |for metal | 瞬間接着剤 (全風房)

注意 Be careful 注意して下さり

弱水粘合 Cement Together 接着 るいて下さ

選擇使用 Options さらかがを選ぶっ下さい

磨去 Remove 磨しこと

制作二组 Make two sets 2個作って下さい

章折 Bend 折り曲ばて下さい