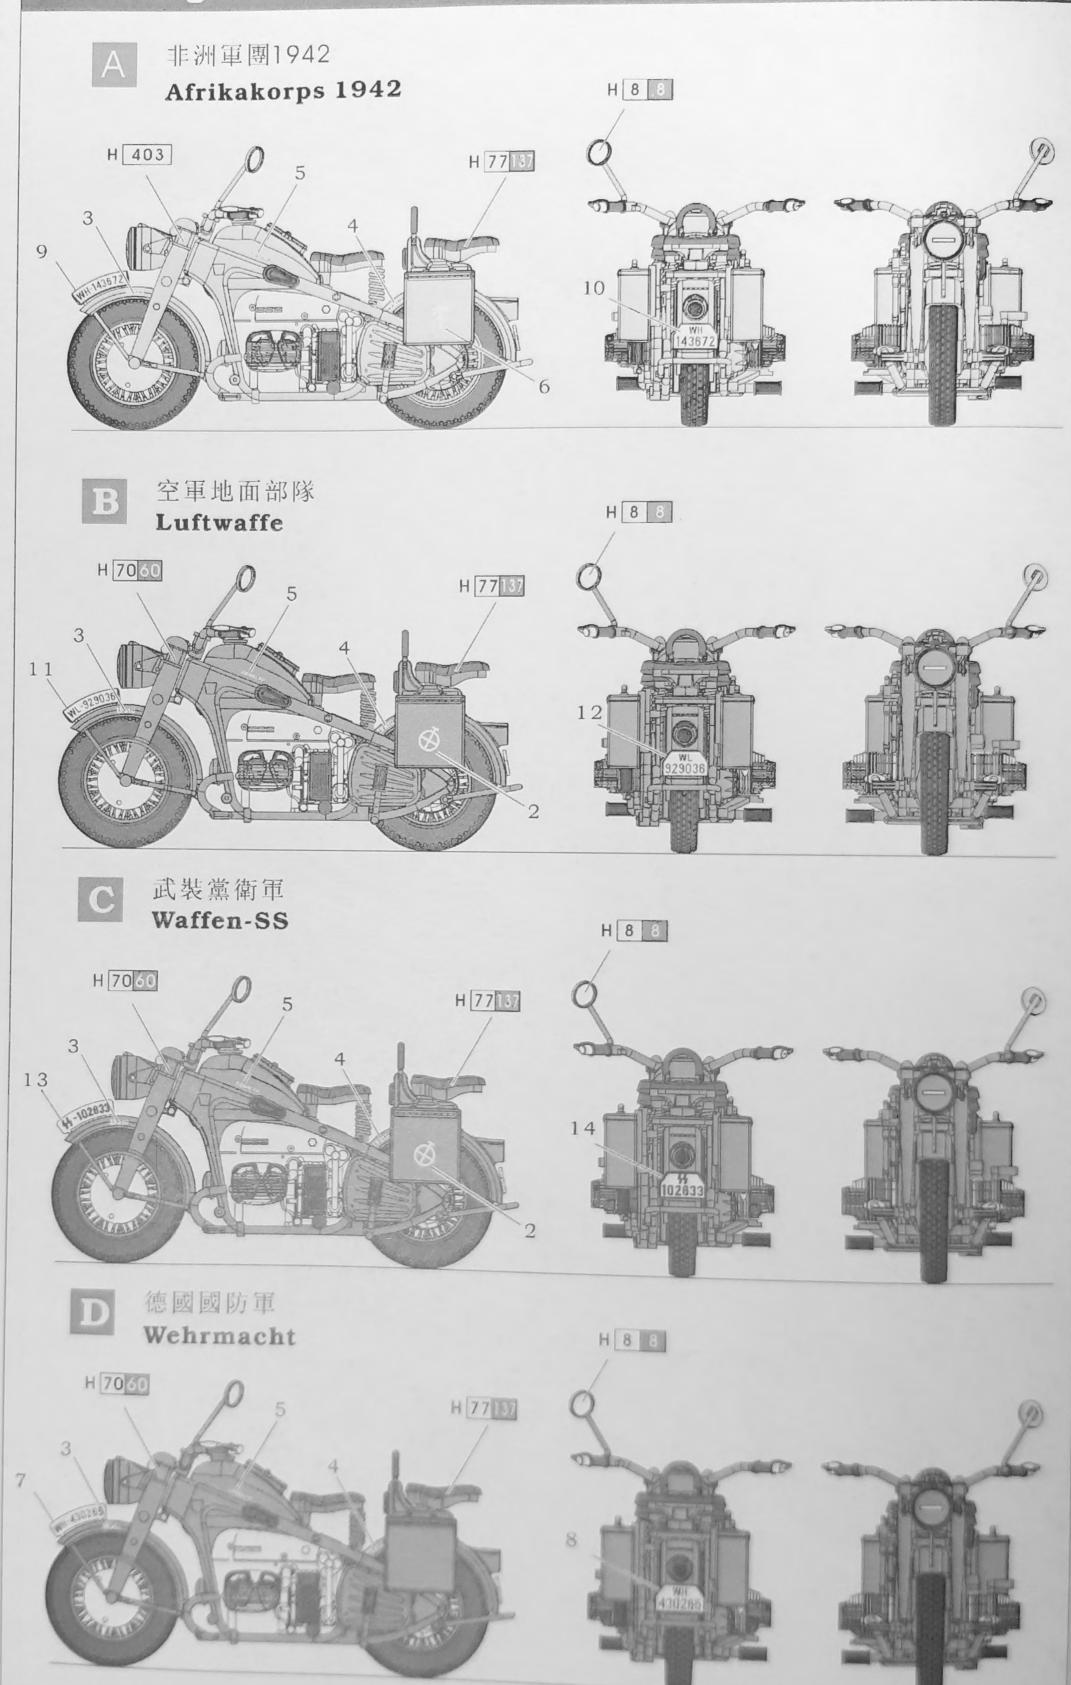

the cement dry 接着剤学乾(ませ 2-3分待ります



開閉接著剤 |stantgloe |for metal | 瞬間接着剤 (全風房)



注意 Be careful 注意して下さり



弱水粘合 Cement Together 接着 るいて下さ



選擇使用 Options さらかがを選ぶっ下さい



磨去 Remove 磨しこと



制作二组 Make two sets 2個作って下さい



章折 Bend 折り曲ばて下さい

### I GSI CREOS CORP. HOBBY COLOUR GSI CREOS CORP. MR.COLOUR

| H 403    | 暗黃色 | DARK YELLOW |
|----------|-----|-------------|
| H 1828   | 黑鐵色 | STEEL       |
| H 37 43  | 木棕色 | WOOD BROWN  |
| H 7060   | 德軍灰 | RLM02 GRAY  |
| H 77 137 | 輪胎黑 | TIRE BLACK  |
| H 8 8    | 銀色  | SILVER      |
| H 90 47  | 透明紅 | CLEAR RED   |







Zundapp ES780 L3507

Photo etched parts 蚀刻片



Decal 水贴纸















Metal Spokes A 金属辐条A









Metal Spokes B 金属辐条B



Metal spring 金属弹簧



Parts not for use. 不使用的部件































## Painting & Markings 塗裝指示



# Item numbers of the kits in the same series.

## L3508 WWII GERMAN ZUNDAPP KS750 WITH SIDECAR

二战德军尊达普 KS750 三轮摩托车









### L3509 WWII GERMAN R75

二战德军R75重型摩托车





## L3510 WWII GERMAN R75 WITH SIDECAR

二战德军宝马R75三轮摩托车









### Amendment 说明书更正布告

### L3507 套件说明书所含内容改正如下:

此套件中所含水贴纸数量为1枚,可用于2款双轮摩托车 涂装,请留意。

敬请谅解。

Please fine the amendment for the instruction of L3507 as follow:

The kit only contains 1 piece of decal for 2 motorcycles. Please note it and sorry for the mistake.