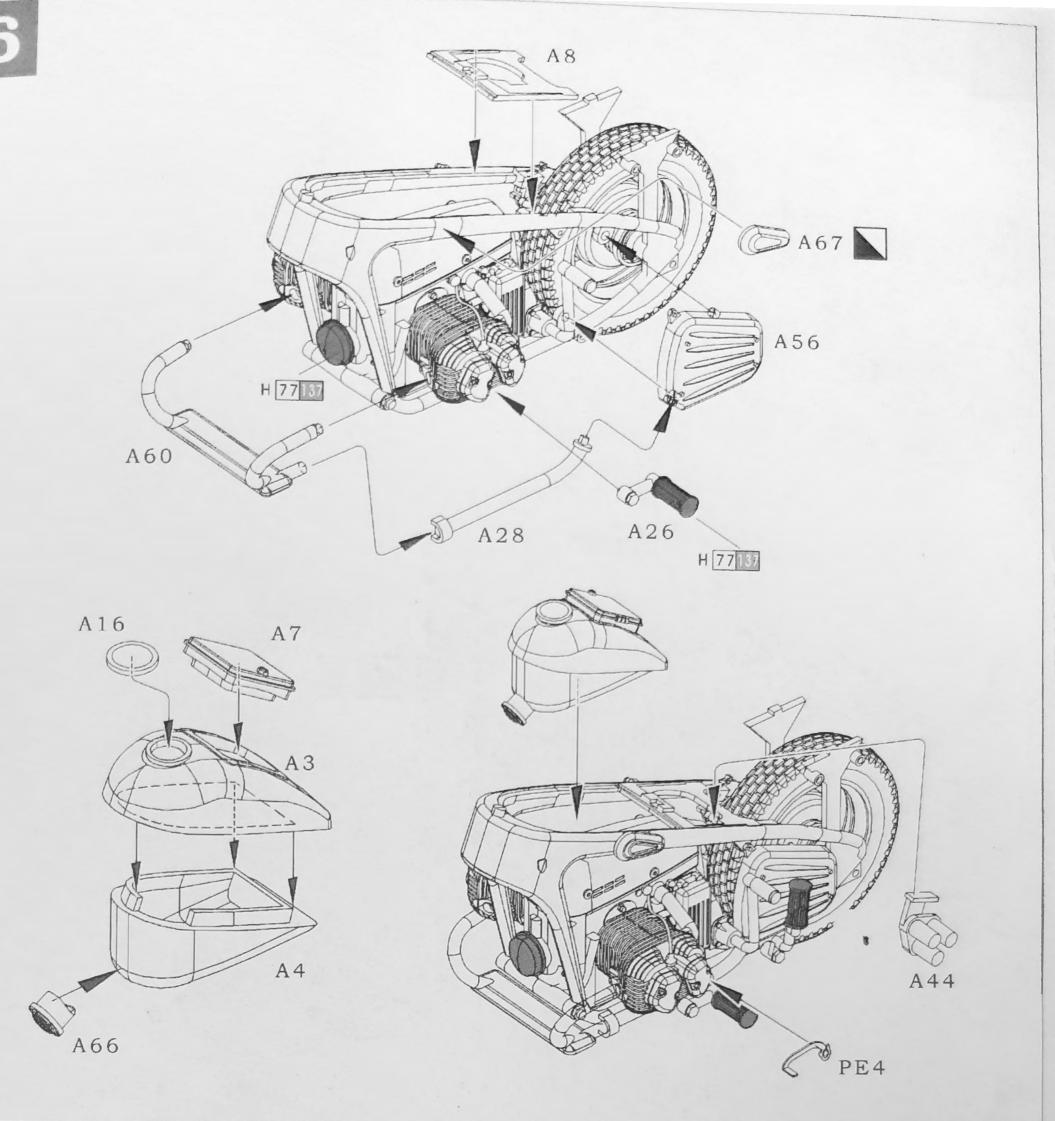

In WWII, the military forces of Deutschland equipped a large quantity of military motorcycles. Before the Blitzkrieg began in Sep, 1939, lots of motorcycles and motorcycles with sidecar, more than armies of any other countries, were used in Wehrmacht and Das Heer founded the units using motorcycles in 1935. In Nov, 1937, according to the requirement of OKW (the Supreme Command of the Armed Forces), Zundapp developed the specialized model of heavy motorcycle with sidecar and then the KS750 series was completed. When the KS750 series was under designing, thinking of the inclement surrounding of battleground and inconvenient maintaining conditions, bumper plate was installed at the bottom of the engine as protection. The output torque of KS750 is so large that the motorcycle can haul heavy load. That was the nickname of "green elephant" came from in the army. KS750 used propeller shaft gearing system. For cross-country using, the wheel of sidecar also can output the power of the engine and have reverse gear. Meanwhile, the motorcycle has differential with lock system and the rear wheel / side wheel have powerful hydraulic brake which can trig the 460kgs heavy body effectively. KS750 also use the would-famous Zundapp parallelogram front fork tubes and have excellent control function.

Comparing with other motorcycles, KS750 series have lighter weight and faster speed and can suit the rude landform. They were used as scout vehicles in the war. From 1940 on, Zundapp produced more than 18'000 units of the KS750 for the German Wehrmacht, and KS750 became one of the most extensive using motorcycle in the WWII.