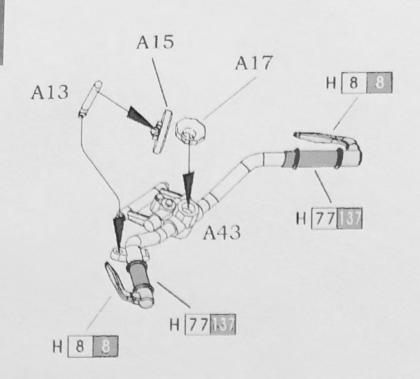

In WWII, the military forces of Deutschland equipped a large quantity of military motorcycles. Before the Blitzkrieg began in Sep, 1939, lots of motorcycles and motorcycles with sidecar, more than armies of any other countries, were used in Wehrmacht and Das Heer founded the units using motorcycles in 1935. In Nov, 1937, according to the requirement of OKW (the Supreme Command of the Armed Forces), Zundapp developed the specialized model of heavy motorcycle with sidecar and then the KS750 series was completed. When the KS750 series was under designing, thinking of the inclement surrounding of battleground and inconvenient maintaining conditions, bumper plate was installed at the bottom of the engine as protection. The output torque of KS750 is so large that the motorcycle can haul heavy load. That was the nickname of "green elephant" came from in the army. KS750 used propeller shaft gearing system. For cross-country using, the wheel of sidecar also can output the power of the engine and have reverse gear. Meanwhile, the motorcycle has differential with lock system and the rear wheel / side wheel have powerful hydraulic brake which can trig the 460kgs heavy body effectively. KS750 also use the would-famous Zundapp parallelogram front fork tubes and have excellent control function.

Comparing with other motorcycles, KS750 series have lighter weight and faster speed and can suit the rude landform. They were used as scout vehicles in the war. From 1940 on, Zundapp produced more than 18'000 units of the KS750 for the German Wehrmacht, and KS750 became one of the most extensive using motorcycle in the WWII.