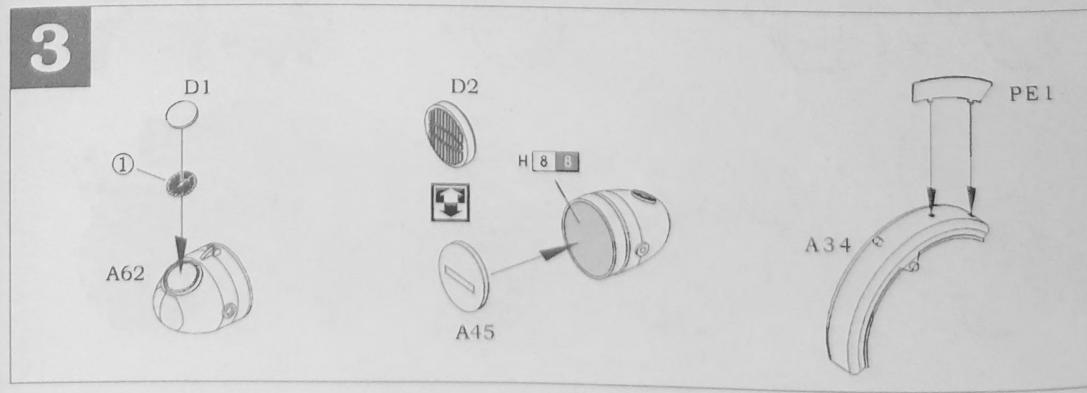

射側上取り付出ま



等待数水干国2-3分類 Wait 2-3 minutes until the cement dry 接着剤学乾(ませ 2-3分待ります



開閉接著剤 |stantgloe |for metal | 瞬間接着剤 (全風房)



注意 Be careful 注意して下さり



弱水粘合 Cement Together 接着 るいて下さ



選擇使用 Options さらかがを選ぶっ下さい



磨去 Remove 磨しこと



制作二组 Make two sets 2個作って下さい



章折 Bend 折り曲ばて下さい

### I GSI CREOS CORP. HOBBY COLOUR GSI CREOS CORP. MR.COLOUR

| H 403    | 暗黃色 | DARK YELLOW |
|----------|-----|-------------|
| H 1828   | 黑鐵色 | STEEL       |
| H 37 43  | 木棕色 | WOOD BROWN  |
| H 7060   | 德軍灰 | RLM02 GRAY  |
| H 77 137 | 輪胎黑 | TIRE BLACK  |
| H 8 8    | 銀色  | SILVER      |
| H 90 47  | 透明紅 | CLEAR RED   |







Zundapp ES780 L3507

Photo etched parts 蚀刻片



Decal 水贴纸















Metal Spokes A 金属辐条A









Metal Spokes B 金属辐条B



Metal spring 金属弹簧



Parts not for use. 不使用的部件































## Painting & Markings 塗裝指示



# Item numbers of the kits in the same series.

## L3508 WWII GERMAN ZUNDAPP KS750 WITH SIDECAR

二战德军尊达普 KS750 三轮摩托车









### L3509 WWII GERMAN R75

二战德军R75重型摩托车





## L3510 WWII GERMAN R75 WITH SIDECAR

二战德军宝马R75三轮摩托车









### Amendment 说明书更正布告

### L3507 套件说明书所含内容改正如下:

此套件中所含水贴纸数量为1枚,可用于2款双轮摩托车 涂装,请留意。

敬请谅解。

Please fine the amendment for the instruction of L3507 as follow:

The kit only contains 1 piece of decal for 2 motorcycles. Please note it and sorry for the mistake.