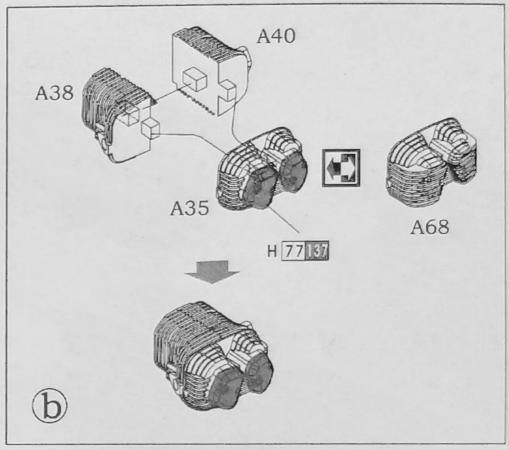

de 反射側上取り付出ま



等待数水干国2-3分類 Wait 2-3 minutes until the cement dry 接着剤学乾(ませ 2-3分待ります



開閉接著剤 |stantgloe |for metal | 瞬間接着剤 (全風房)



注意 Be careful 注意して下さり



弱水粘合 Cement Together 接着 るいて下さ



選擇使用 Options さらかがを選ぶっ下さい



磨去 Remove 磨しこと



制作二组 Make two sets 2個作って下さい



章折 Bend 折り曲ばて下さい

### I GSI CREOS CORP. HOBBY COLOUR GSI CREOS CORP. MR.COLOUR

| H 403    | 暗黃色 | DARK YELLOW |
|----------|-----|-------------|
| H 1828   | 黑鐵色 | STEEL       |
| H 37 43  | 木棕色 | WOOD BROWN  |
| H 7060   | 德軍灰 | RLM02 GRAY  |
| H 77 137 | 輪胎黑 | TIRE BLACK  |
| H 8 8    | 銀色  | SILVER      |
| H 90 47  | 透明紅 | CLEAR RED   |







Zundapp ES780 L3507

Photo etched parts 蚀刻片



Decal 水贴纸















Metal Spokes A 金属辐条A









Metal Spokes B 金属辐条B



Metal spring 金属弹簧



Parts not for use. 不使用的部件































## Painting & Markings 塗裝指示



# Item numbers of the kits in the same series.

## L3508 WWII GERMAN ZUNDAPP KS750 WITH SIDECAR

二战德军尊达普 KS750 三轮摩托车









### L3509 WWII GERMAN R75

二战德军R75重型摩托车





## L3510 WWII GERMAN R75 WITH SIDECAR

二战德军宝马R75三轮摩托车









### Amendment 说明书更正布告

### L3507 套件说明书所含内容改正如下:

此套件中所含水贴纸数量为1枚,可用于2款双轮摩托车 涂装,请留意。

敬请谅解。

Please fine the amendment for the instruction of L3507 as follow:

The kit only contains 1 piece of decal for 2 motorcycles. Please note it and sorry for the mistake.